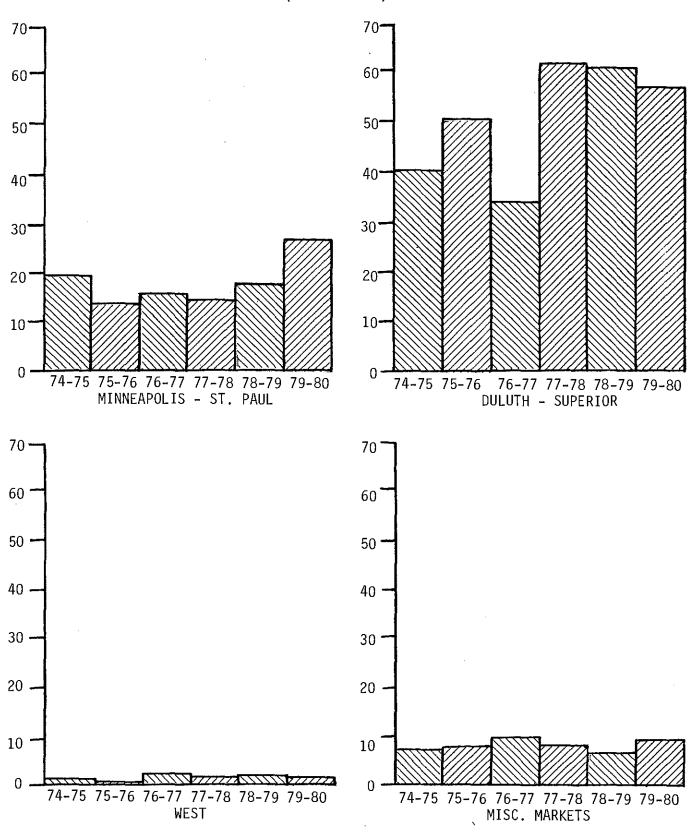

# DURUM WHEAT MOVEMENTS

NORTH DAKOTA DURUM SHIPMENTS BY DESTINATION

| DESTINATION                                                                                                                                                                                                                                                                                                                                                                                                                                                                                                                                                                                                                                                                                                                                                                                                                                                                                                                                                                                                                                                                                                                                                                                                                                                                                                                                                                                                                                                                                                                                                                                                                                                                                                                                                                                                                                                                                                                                                                                                                                                                                                                   | 1974-75      | 1975-76  | 1976-77 | 1977-78 | 1978-79 | 1979-80    |
|-------------------------------------------------------------------------------------------------------------------------------------------------------------------------------------------------------------------------------------------------------------------------------------------------------------------------------------------------------------------------------------------------------------------------------------------------------------------------------------------------------------------------------------------------------------------------------------------------------------------------------------------------------------------------------------------------------------------------------------------------------------------------------------------------------------------------------------------------------------------------------------------------------------------------------------------------------------------------------------------------------------------------------------------------------------------------------------------------------------------------------------------------------------------------------------------------------------------------------------------------------------------------------------------------------------------------------------------------------------------------------------------------------------------------------------------------------------------------------------------------------------------------------------------------------------------------------------------------------------------------------------------------------------------------------------------------------------------------------------------------------------------------------------------------------------------------------------------------------------------------------------------------------------------------------------------------------------------------------------------------------------------------------------------------------------------------------------------------------------------------------|--------------|----------|---------|---------|---------|------------|
| A MARINE | <del> </del> | (thousan | id bu.) |         |         | <u>.</u> . |
| MINNEAPOLIS - ST. PAUL                                                                                                                                                                                                                                                                                                                                                                                                                                                                                                                                                                                                                                                                                                                                                                                                                                                                                                                                                                                                                                                                                                                                                                                                                                                                                                                                                                                                                                                                                                                                                                                                                                                                                                                                                                                                                                                                                                                                                                                                                                                                                                        | 19,455       | 14,905   | 17,024  | 16,478  | 18,797  | 26,712     |
|                                                                                                                                                                                                                                                                                                                                                                                                                                                                                                                                                                                                                                                                                                                                                                                                                                                                                                                                                                                                                                                                                                                                                                                                                                                                                                                                                                                                                                                                                                                                                                                                                                                                                                                                                                                                                                                                                                                                                                                                                                                                                                                               | (28%)        | (20%)    | (26%)   | (19%)   | (21%)   | (28%)      |
| DULUTH - SUPERIOR                                                                                                                                                                                                                                                                                                                                                                                                                                                                                                                                                                                                                                                                                                                                                                                                                                                                                                                                                                                                                                                                                                                                                                                                                                                                                                                                                                                                                                                                                                                                                                                                                                                                                                                                                                                                                                                                                                                                                                                                                                                                                                             | 40,728       | 51,553   | 35,537  | 61,990  | 60,973  | 57,379     |
|                                                                                                                                                                                                                                                                                                                                                                                                                                                                                                                                                                                                                                                                                                                                                                                                                                                                                                                                                                                                                                                                                                                                                                                                                                                                                                                                                                                                                                                                                                                                                                                                                                                                                                                                                                                                                                                                                                                                                                                                                                                                                                                               | (59%)        | (69%)    | (55%)   | (70%)   | (69%)   | (61%)      |
| WEST                                                                                                                                                                                                                                                                                                                                                                                                                                                                                                                                                                                                                                                                                                                                                                                                                                                                                                                                                                                                                                                                                                                                                                                                                                                                                                                                                                                                                                                                                                                                                                                                                                                                                                                                                                                                                                                                                                                                                                                                                                                                                                                          | 847          | 434      | 1,636   | 1,339   | 1,545   | 1,506      |
|                                                                                                                                                                                                                                                                                                                                                                                                                                                                                                                                                                                                                                                                                                                                                                                                                                                                                                                                                                                                                                                                                                                                                                                                                                                                                                                                                                                                                                                                                                                                                                                                                                                                                                                                                                                                                                                                                                                                                                                                                                                                                                                               | (1%)         | (1%)     | (3%)    | (2%)    | (29%)   | (2%)       |
| MISCELLANEOUS MARKETS                                                                                                                                                                                                                                                                                                                                                                                                                                                                                                                                                                                                                                                                                                                                                                                                                                                                                                                                                                                                                                                                                                                                                                                                                                                                                                                                                                                                                                                                                                                                                                                                                                                                                                                                                                                                                                                                                                                                                                                                                                                                                                         | 7,751        | 7,925    | 10,827  | 8,559   | 7,345   | 8,985      |
|                                                                                                                                                                                                                                                                                                                                                                                                                                                                                                                                                                                                                                                                                                                                                                                                                                                                                                                                                                                                                                                                                                                                                                                                                                                                                                                                                                                                                                                                                                                                                                                                                                                                                                                                                                                                                                                                                                                                                                                                                                                                                                                               | (11%)        | (11%)    | (17%)   | (10%)   | (8%)    | (9%)       |
| TOTAL                                                                                                                                                                                                                                                                                                                                                                                                                                                                                                                                                                                                                                                                                                                                                                                                                                                                                                                                                                                                                                                                                                                                                                                                                                                                                                                                                                                                                                                                                                                                                                                                                                                                                                                                                                                                                                                                                                                                                                                                                                                                                                                         | 68,781       | 74,817   | 65,024  | 88,366  | 88,660  | 94,582     |
|                                                                                                                                                                                                                                                                                                                                                                                                                                                                                                                                                                                                                                                                                                                                                                                                                                                                                                                                                                                                                                                                                                                                                                                                                                                                                                                                                                                                                                                                                                                                                                                                                                                                                                                                                                                                                                                                                                                                                                                                                                                                                                                               | (100%)       | (100%)   | (100%)  | (100%)  | (100%)  | (100%)     |

# NORTH DAKOTA DURUM SHIPMENTS BY DESTINATION (million bu.)