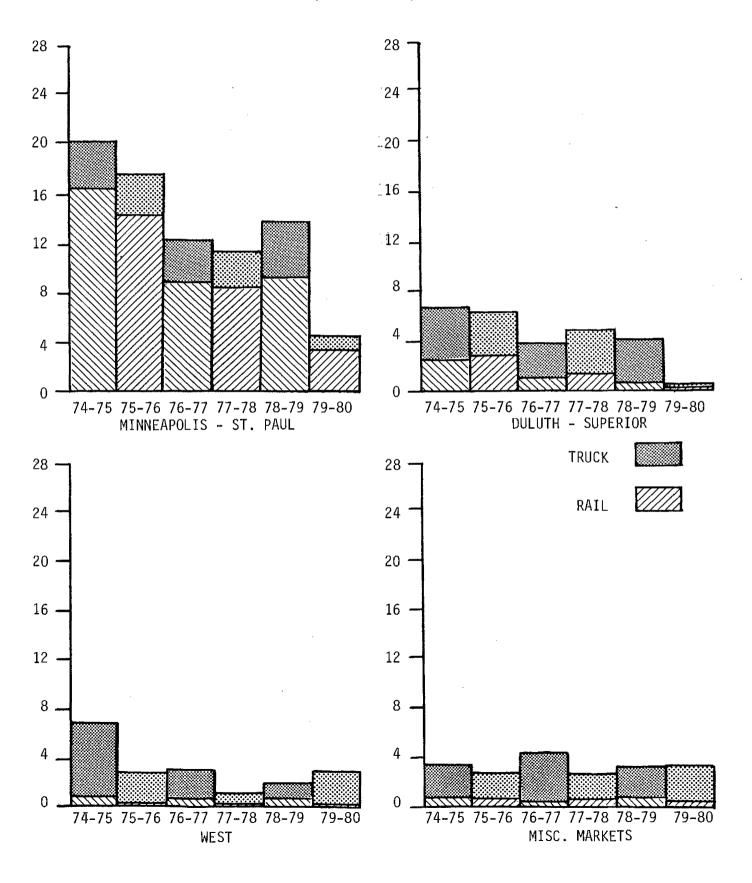

| (82%) | (14%) | (86%) | (19%) | (81%)                                                    |
| TOTAL                                                                                                           | 10,156   | 9,126 | 9,138 | 5,966          | 5,715     | 6,443 | 5,380                                 | 5,113 | 5,827 | 6,260 | 3,690 | 4,268                                                    |
|                                                                                                                 | (52%)    | (47%) | (61%) | (39%)          | (47%)     | (53%) | (51%)                                 | (49%) | (48%) | (52%) | (46%) | (54%)                                                    |

## NORTH DAKOTA OATS SHIPMENTS BY RAIL AND TRUCK AND DESTINATION (million bu.)



NORTH DAKOTA OATS SHIPMENTS
BY ORIGIN
(CROP REPORTING DISTRICT)

| CROP REPORTING<br>DISTRICT | 1974-75 | 1975-76 | 1976-77 | 1977-78 | 1978-79 | 1979-80 |
|----------------------------|---------|---------|---------|---------|---------|---------|
| 1                          | 3,103   | 1,613   | 2,309   | 1,769   | 2,200   | 1,305   |
| 2                          | 2,221   | 1,806   | 2,081   | 974     | 1,184   | 875     |
| 3                          | 3,153   | 2,590   | 1,904   | 1,485   | 1,132   | 544     |
| 4                          | 283     | 596     | 436     | 137     | 425     | 282     |
| 5                          | 2,095   | 1,757   | 976     | 507     | 1,016   | 619     |
| 6                          | 3,426   | 2,297   | 1,733   | 2,077   | 1,760   | 1,057   |
| 7