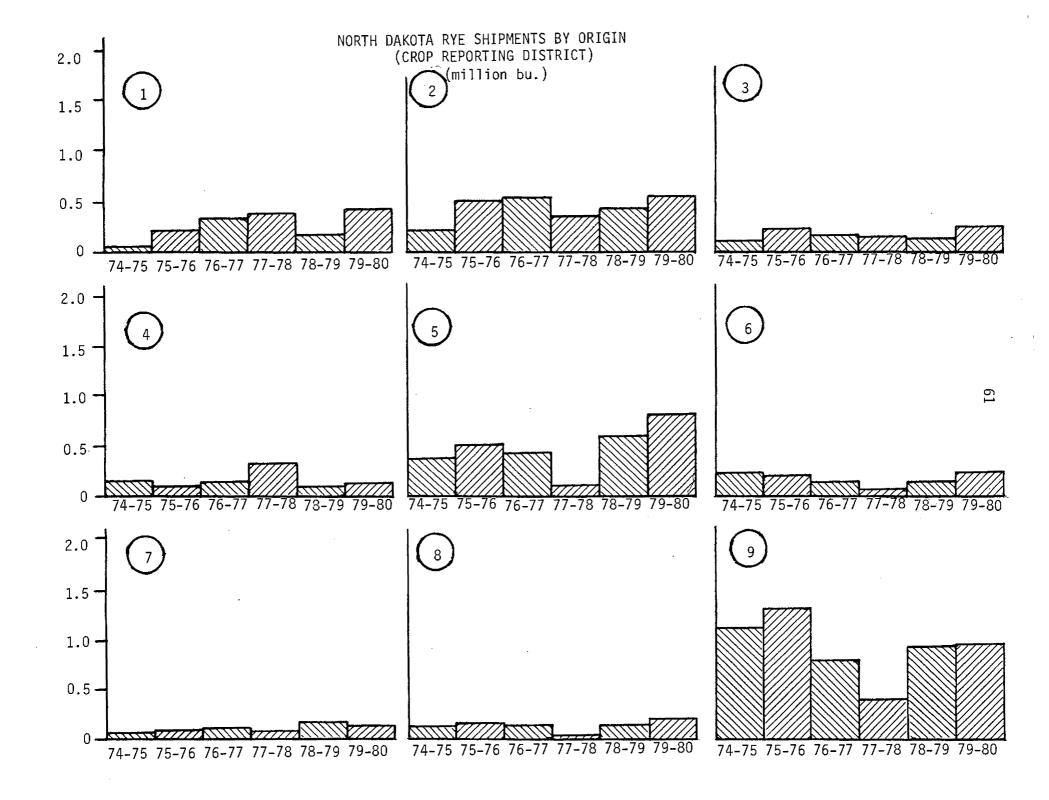

Origin of shipment: The nine crop reporting districts in North Dakota (Figure 1).

Time of shipment: By month, from July, 1979 to June, 1980.

<u>Commodity shipped</u>: Hard red spring wheat, durum, barley, sunflowers, oats, rye, and flax.

NORTH DAKOTA GRAIN AND OILSEED SHIPMENTS
BY ORIGIN
(CROP REPORTING DISTRICT)<sup>a</sup>

| CROP REPORTING DISTRICT | 1974-75 | 1975-76 | 1976-77    | 1977-78         | 1978-79         | 1979-80 |
|-------------------------|---------|---------|------------|-----------------|-----------------|---------|
|                         |         | (tho    | usand bu.) |                 |                 |         |
| 1                       | 44,971  | 39,254  | 38,628     | 47,881          | 55,802          | 55,571  |
|                         | (15%)   | (12%)   | (13%)      | (13%)           | (12%)           | (12%)   |
| 2                       | 28,141  | 27,362  | 29,421     | 32,552          | 38,668          | 39,278  |
|                         | (10%)   | (9%)    | (10%)      | (9%)            | (8%)            | (8%)    |
| 3                       | 65,398  | 78,193  | 80,085     | 92,607          | 103,393         | 116,150 |
|                         | (22%)   | (24%)   | (26%)      | (26%)           | (23%)           | (24%)   |
| 4                       | 10,852  | 13,941  | 13,315     | 14,323          | 17,394          | 18,722  |
|                         | (4%)    | (4%)    | (4%)       | (4%)            | (4%)            | (4%)    |
| 5                       | 25,997  | 33,031  | 29,763     | 32,5 <b>7</b> 5 | 49,133          | 44,364  |
|                         | (9%)    | (10%)   | (10%)      | (9%)            | (11%)           | (9%)    |
| 6                       | 50,683  | 55,875  | 58,924     | 74,423          | 97,722          | 97,513  |
|                         | (17%)   | (17%)   | (19%)      | (21%)           | (21%)           | (20%)   |
| 7                       | 19,533  | 20,044  | 17,044     | 14,150          | 23 <b>,</b> 776 | 24,865  |
|                         | (7%)    | (6%)    | (6%)       | (4%)            | (5%)            | (5%)    |
| 8                       | 7,696   | 12,834  | 9,454      | 6,373           | 12,099          | 12,761  |
|                         | (3%)    | (4%)    | (3%)       | (2%)            | (3%)            | (3%)    |
| 9                       | 38,311  | 39,748  | 29,280     | 43,721          | 58,249          | 66,843  |
|                         | (13%)   | (12%)   | (10%)      | (12%)           | (13%)           | (14%)   |
| Total                   | 291,582 | 320,282 | 305,914    | 358,605         | 456,236         | 476,067 |
|                         | (100%)  | (100%)  | (100%)     | (100%)          | (100%)          | (100%)  |