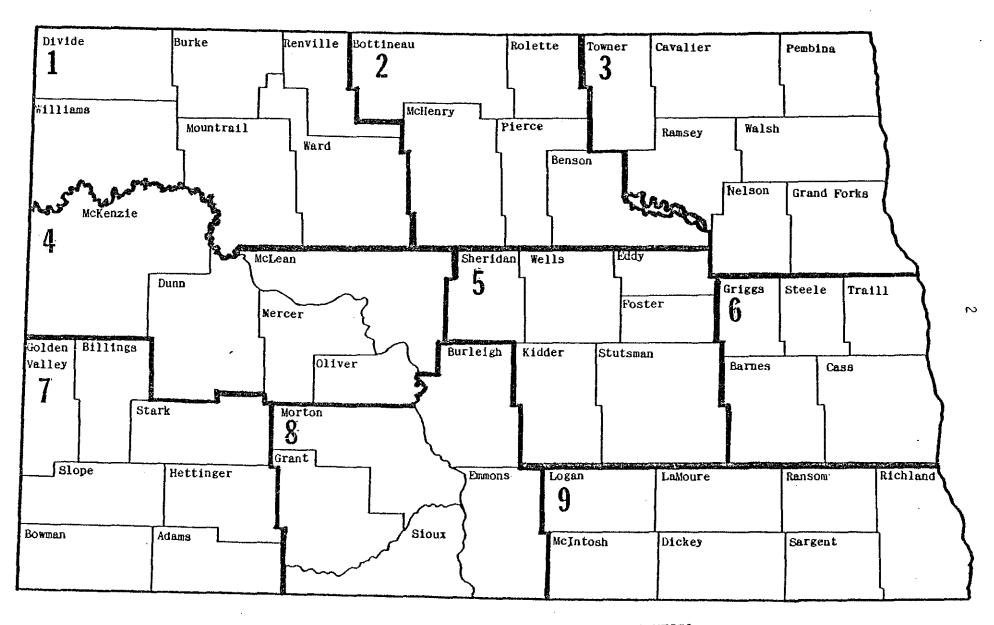

Origin of shipment: The nine crop reporting districts in North Dakota (Figure 1).

Time of shipment: By month, from July, 1979 to June, 1980.

<u>Commodity shipped</u>: Hard red spring wheat, durum, barley, sunflowers, oats, rye, and flax.

NORTH DAKOTA CROP REPORTING DISTRICTS AND COUNTIES