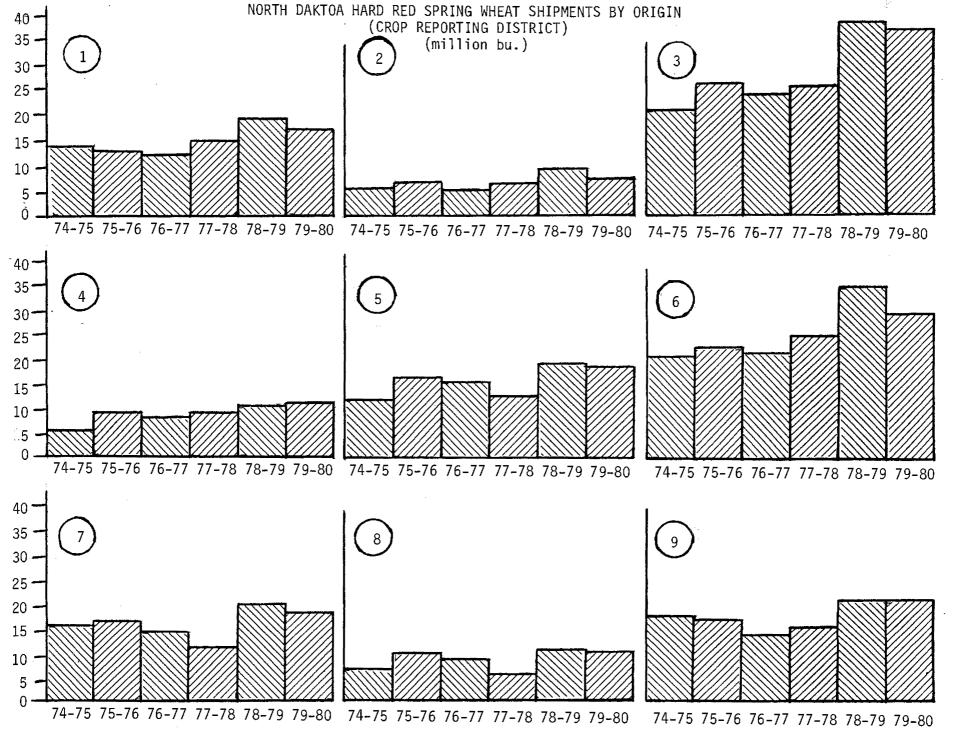

#### NORTH DAKOTA HARD RED SPRING WHEAT SHIPMENTS BY RAIL AND TRUCK AND DESTINATION (million bu.)

NORTH DAKOTA HARD RED SPRING WHEAT SHIPMENTS
BY ORIGIN
(CROP REPORTING DISTRICT)

| CROP REPORTING DISTRICT | 1974-75 | 1975-76 | 1976-77     | 1977-78 | 1978-79                                                                                                                                                                                                                                                                                                                                                                                                                                                                                                                                                                                                                                                                                                                                                                                                                                                                                                                                                                                                                                                                                                                                                                                                                                                                                                                                                                                                                                                                                                                                                                                                                                                                                                                                                                                                                                                                                                                                                                                                                                                                                                                        | 1979-80 |
|-------------------------|---------|---------|-------------|---------|--------------------------------------------------------------------------------------------------------------------------------------------------------------------------------------------------------------------------------------------------------------------------------------------------------------------------------------------------------------------------------------------------------------------------------------------------------------------------------------------------------------------------------------------------------------------------------------------------------------------------------------------------------------------------------------------------------------------------------------------------------------------------------------------------------------------------------------------------------------------------------------------------------------------------------------------------------------------------------------------------------------------------------------------------------------------------------------------------------------------------------------------------------------------------------------------------------------------------------------------------------------------------------------------------------------------------------------------------------------------------------------------------------------------------------------------------------------------------------------------------------------------------------------------------------------------------------------------------------------------------------------------------------------------------------------------------------------------------------------------------------------------------------------------------------------------------------------------------------------------------------------------------------------------------------------------------------------------------------------------------------------------------------------------------------------------------------------------------------------------------------|---------|
|                         |         | (th     | nousand bu. | )       | The article of the second of t |         |
| 1                       | 14,472  | 13,179  | 12,657      | 15,009  | 19,640                                                                                                                                                                                                                                                                                                                                                                                                                                                                                                                                                                                                                                                                                                                                                                                                                                                                                                                                                                                                                                                                                                                                                                                                                                                                                                                                                                                                                                                                                                                                                                                                                                                                                                                                                                                                                                                                                                                                                                                                                                                                                                                         | 17,678  |
| 2                       | 6,279   | 7,872   | 6,807       | 7,370   | 10,028                                                                                                                                                                                                                                                                                                                                                                                                                                                                                                                                                                                                                                                                                                                                                                                                                                                                                                                                                                                                                                                                                                                                                                                                                                                                                                                                                                                                                                                                                                                                                                                                                                                                                                                                                                                                                                                                                                                                                                                                                                                                                                                         | 8,124   |
| 3                       | 22,893  | 27,698  | 24,053      | 27,331  | 38,757                                                                                                                                                                                                                                                                                                                                                                                                                                                                                                                                                                                                                                                                                                                                                                                                                                                                                                                                                                                                                                                                                                                                                                                                                                                                                                                                                                                                                                                                                                                                                                                                                                                                                                                                                                                                                                                                                                                                                                                                                                                                                                                         | 35,407  |
| 4                       | 6,955   | 8,821   | 8,209       | 8,477   | 11,116                                                                                                                                                                                                                                                                                                                                                                                                                                                                                                                                                                                                                                                                                                                                                                                                                                                                                                                                                                                                                                                                                                                                                                                                                                                                                                                                                                                                                                                                                                                                                                                                                                                                                                                                                                                                                                                                                                                                                                                                                                                                                                                         | 11,230  |
| 5                       | 11,473  | 15,695  | 15,253      | 12,521  | 18,546                                                                                                                                                                                                                                                                                                                                                                                                                                                                                                                                                                                                                                                                                                                                                                                                                                                                                                                                                                                                                                                                                                                                                                                                                                                                                                                                                                                                                                                                                                                                                                                                                                                                                                                                                                                                                                                                                                                                                                                                                                                                                                                         | 17,253  |
| 6                       | 21,393  | 22,962  | 22,000      | 25,013  | 35,435                                                                                                                                                                                                                                                                                                                                                                                                                                                                                                                                                                                                                                                                                                                                                                                                                                                                                                                                                                                                                                                                                                                                                                                                                                                                                                                                                                                                                                                                                                                                                                                                                                                                                                                                                                                                                                                                                                                                                                                                                                                                                                                         | 29,088  |
| 7                       | 16,138  | 16,422  | 14,182      | 11,563  | 20,117                                                                                                                                                                                                                                                                                                                                                                                                                                                                                                                                                                                                                                                                                                                                                                                                                                                                                                                                                                                                                                                                                                                                                                                                                                                                                                                                                                                                                                                                                                                                                                                                                                                                                                                                                                                                                                                                                                                                                                                                                                                                                                                         | 19,327  |
| 8                       | 6,609   | 9,993   | 7,782       | 5,567   | 10,317                                                                                                                                                                                                                                                                                                                                                                                                                                                                                                                                                                                                                                                                                                                                                                                                                                                                                                                                                                                                                                                                                                                                                                                                                                                                                                                                                                                                                                                                                                                                                                                                                                                                                                                                                                                                                                                                                                                                                                                                                                                                                                                         | 10,284  |
| 9                       | 16,720  | 16,720  | 13,033      | 15,103  | 20,977                                                                                                                                                                                                                                                                                                                                                                                                                                                                                                                                                                                                                                                                                                                                                                                                                                                                                                                                                                                                                                                                                                                                                                                                                                                                                                                                                                                                                                                                                                                                                                                                                                                                                                                                                                                                                                                                                                                                                                                                                                                                                                                         | 21,182  |
| TOTAL                   | 122,932 | 139,362 | 123,976     | 127,954 | 184,923                                                                                                                                                                                                                                                                                                                                                                                                                                                                                                                                                                                                                                                                                                                                                                                                                                                                                                                                                                                                                                                                                                                                                                                                                                                                                                                                                                                                                                                                                                                                                                                                                                                                                                                                                                                                                                                                                                                                                                                                                                                                                                                        | 169,573 |