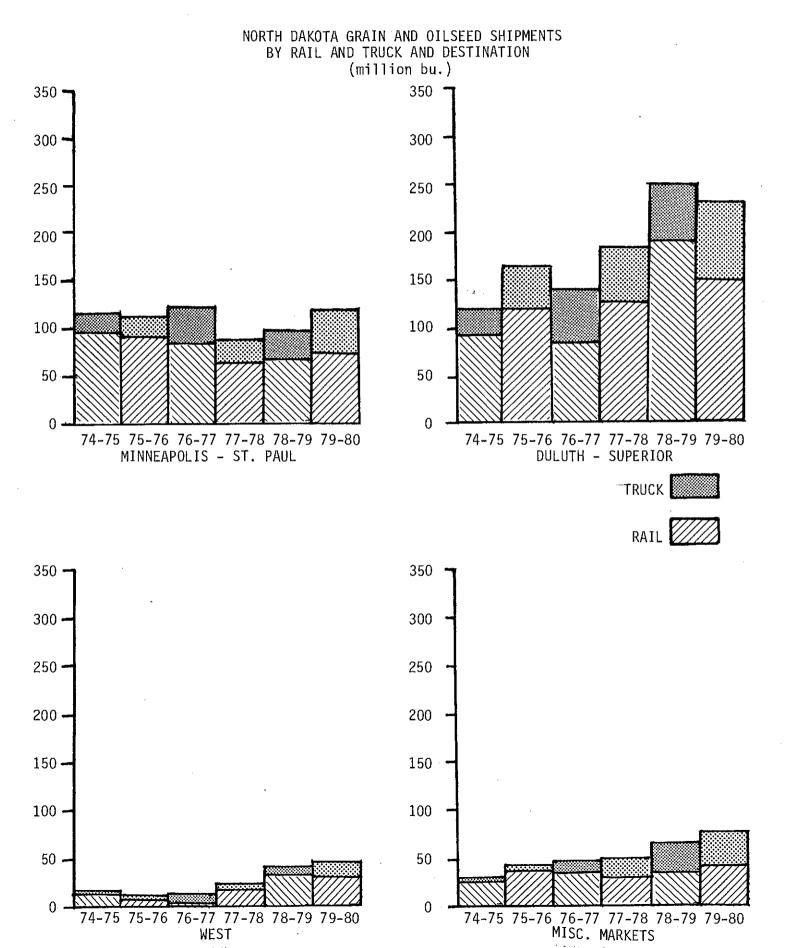

# NORTH DAKOTA GRAIN AND OILSEED SHIPMENTS BY DESTINATION

| DESTINATION           | <b>1</b> 974 <b>-</b> 75 | 1975-76           | 1976-77           | 1977-78           | 1978-79           | 1979-80           |  |
|-----------------------|--------------------------|-------------------|-------------------|-------------------|-------------------|-------------------|--|
|                       |                          | (                 | thousand bu       | .)                |                   |                   |  |
| MINNEAPOLIS-ST. PAUL  | 108,093<br>(39%)         | 104,900<br>(33%)  | 109,620<br>(36%)  | 85,231<br>(24%)   | 93,353<br>(20%)   | 119,711<br>(25%)  |  |
| DULUTH-SUPERIOR       | 109,585<br>(40%)         | 152,514<br>(48%)  | 128,044<br>(42%)  | 192,925<br>(54%)  | 250,653<br>(55%)  | 230,544<br>(48%)  |  |
| WEST                  | 23,827<br>(9%)           | 22,031<br>(7%)    | 20,823<br>(7%)    | 29,031<br>(8%)    | 46,413<br>(10%)   | 46,954<br>(10%)   |  |
| MISCELLANEOUS MARKETS | 33,982<br>(12%)          | 40,840<br>(13%)   | 47,425<br>(16%)   | 51,417<br>(14%)   | 65,814<br>(14%)   | 78,856<br>(17%)   |  |
| TOTAL                 | 275,487<br>(100%)        | 320,285<br>(100%) | 305,912<br>(100%) | 358,604<br>(100%) | 456,233<br>(100%) | 476,065<br>(100%) |  |

# NORTH DAKOTA GRAIN AND OILSEED SHIPMENTS BY RAIL AND TRUCK AND DESTINATION

|                 | 1974                     | 1-75            | 197              | 5-76            | 197              | 6-77             | 197              | 7-78             | 197              | 8-79             | 197              | 9-80                      |
|-----------------|--------------------------|-----------------|------------------|-----------------|------------------|------------------|------------------|------------------|------------------|------------------|------------------|---------------------------|
| DESTINATION     | RAIL                     | TRUCK           | RAIL             | TRUCK           | RAIL             | TRUCK            | RAIL             | TRUCK            | RAIL             | TRUCK            | RAIL             | TRUCK                     |
|                 |                          |                 |                  |                 | (thousa          | nd bu.)          |                  |                  |                  |                  |                  |                           |
| MINNST. PAUL    | 90 <b>,</b> 556<br>(84%) | 17,537<br>(16%) | 83,290<br>(79%)  | 21,610<br>(21%) | 82,764<br>(76%)  | 26,856<br>(24%)  | 60,859<br>(71%)  | 24,372<br>(29%)  | 61,186<br>(66%)  | 32,168<br>(34%)  | 138,318<br>(60%) | 92,225<br>(40%)           |
| DULUTH-SUPERIOR | 88,428<br>(81%)          | 21,157<br>(19%) | 110,012<br>(72%) | 42,502<br>(28%) | 80,207<br>(63%)  | 47,837<br>(37%)  | 121,899<br>(63%) | 71,025<br>(37%)  | 140,112<br>(56%) | 110,541<br>(44%) | 79,040<br>(66%)  | 40,672<br>(34%)           |
| WEST            | 17,148<br>(72%)          | 6,679<br>(28%)  | 15,376<br>(70%)  | 6,654<br>(30%)  | 11,703<br>(56%)  | 9,120<br>(44%)   | 19,386<br>(67%)  | 9,645<br>(33%)   | 33,461<br>(72%)  | 12,952<br>(28%)  | 31,878<br>(68%)  | 15,076<br>(32%)           |
| MISC. MARKETS   | 25,790<br>(76%)          | 8,192<br>(24%)  | 27,813<br>(68%)  | 13,027<br>(32%) | 30,455<br>(64%)  | 16,970<br>(36%)  | 33,034<br>(64%)  | 18,384<br>(36%)  | 36,310<br>(55%)  | 29,504<br>(45%)  | 45,106<br>(57%)  | 33,750 <sup>©</sup> (43%) |
| TOTAL           | 221,922<br>(81%)         | 53,565<br>(19%) | 236,491<br>(74%) | 83,793<br>(26%) | 205,129<br>(67%) | 100,783<br>(33%) | 235,178<br>(66%) | 123,426<br>(34%) | 271,069<br>(59%) | 185,165<br>(41%) | 294,342<br>(62%) | 181,724<br>(38%)          |
| · •             |                          |                 |                  |                 |                  | : ::             | •                |                  |                  |                  |                  |                           |