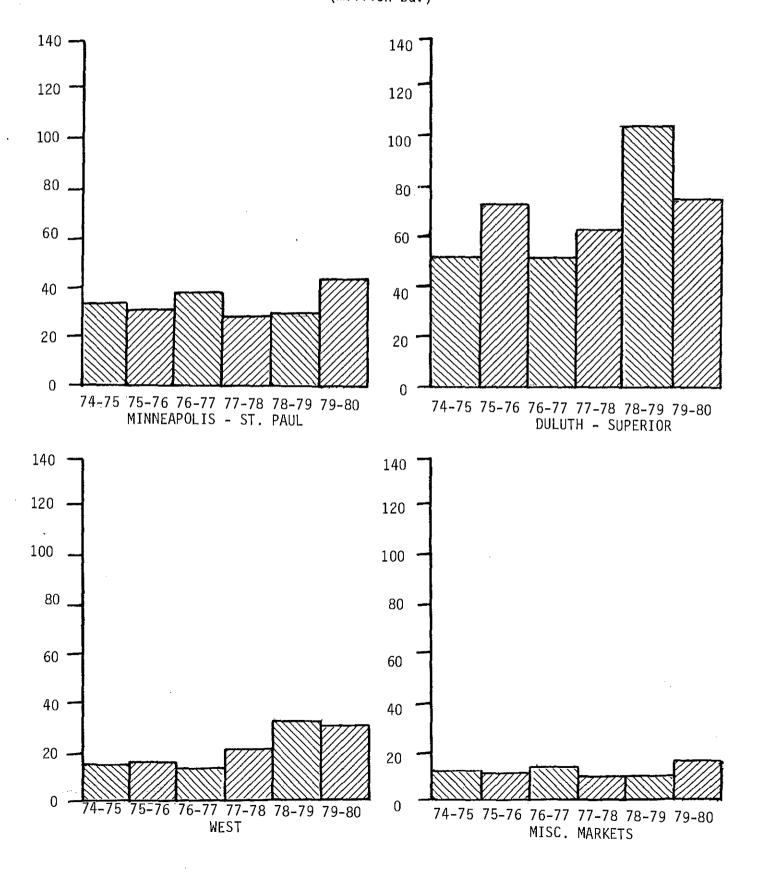

# NORTH DAKOTA GRAIN AND OILSEED SHIPMENTS BY DESTINATION

| DESTINATION           | <b>1</b> 974 <b>-</b> 75 | 1975-76           | 1976-77           | 1977-78           | 1978-79           | 1979-80           |  |
|-----------------------|--------------------------|-------------------|-------------------|-------------------|-------------------|-------------------|--|
|                       |                          | (                 | thousand bu       | .)                |                   |                   |  |
| MINNEAPOLIS-ST. PAUL  | 108,093<br>(39%)         | 104,900<br>(33%)  | 109,620<br>(36%)  | 85,231<br>(24%)   | 93,353<br>(20%)   | 119,711<br>(25%)  |  |
| DULUTH-SUPERIOR       | 109,585<br>(40%)         | 152,514<br>(48%)  | 128,044<br>(42%)  | 192,925<br>(54%)  | 250,653<br>(55%)  | 230,544<br>(48%)  |  |
| WEST                  | 23,827<br>(9%)           | 22,031<br>(7%)    | 20,823<br>(7%)    | 29,031<br>(8%)    | 46,413<br>(10%)   | 46,954<br>(10%)   |  |
| MISCELLANEOUS MARKETS | 33,982<br>(12%)          | 40,840<br>(13%)   | 47,425<br>(16%)   | 51,417<br>(14%)   | 65,814<br>(14%)   | 78,856<br>(17%)   |  |
| TOTAL                 | 275,487<br>(100%)        | 320,285<br>(100%) | 305,912<br>(100%) | 358,604<br>(100%) | 456,233<br>(100%) | 476,065<br>(100%) |  |

# NORTH DAKOTA GRAIN AND OILSEED SHIPMENTS BY RAIL AND TRUCK AND DESTINATION

|                 | 1974                     | 1-75            | 197              | 5-76            | 197              | 6-77             | 197              | 7-78             | 197              | 8-79             | 197              | 9-80                      |
|-----------------|--------------------------|-----------------|------------------|-----------------|------------------|------------------|------------------|------------------|------------------|------------------|------------------|---------------------------|
| DESTINATION     | RAIL                     | TRUCK           | RAIL             | TRUCK           | RAIL             | TRUCK            | RAIL             | TRUCK            | RAIL             | TRUCK            | RAIL             | TRUCK                     |
|                 |                          |                 |                  |                 | (thousa          | nd bu.)          |                  |                  |                  |                  |                  |                           |
| MINNST. PAUL    | 90 <b>,</b> 556<br>(84%) | 17,537<br>(16%) | 83,290<br>(79%)  | 21,610<br>(21%) | 82,764<br>(76%)  | 26,856<br>(24%)  | 60,859<br>(71%)  | 24,372<br>(29%)  | 61,186<br>(66%)  | 32,168<br>(34%)  | 138,318<br>(60%) | 92,225<br>(40%)           |
| DULUTH-SUPERIOR | 88,428<br>(81%)          | 21,157<br>(19%) | 110,012<br>(72%) | 42,502<br>(28%) | 80,207<br>(63%)  | 47,837<br>(37%)  | 121,899<br>(63%) | 71,025<br>(37%)  | 140,112<br>(56%) | 110,541<br>(44%) | 79,040<br>(66%)  | 40,672<br>(34%)           |
| WEST            | 17,148<br>(72%)          | 6,679<br>(28%)  | 15,376<br>(70%)  | 6,654<br>(30%)  | 11,703<br>(56%)  | 9,120<br>(44%)   | 19,386<br>(67%)  | 9,645<br>(33%)   | 33,461<br>(72%)  | 12,952<br>(28%)  | 31,878<br>(68%)  | 15,076<br>(32%)           |
| MISC. MARKETS   | 25,790<br>(76%)          | 8,192<br>(24%)  | 27,813<br>(68%)  | 13,027<br>(32%) | 30,455<br>(64%)  | 16,970<br>(36%)  | 33,034<br>(64%)  | 18,384<br>(36%)  | 36,310<br>(55%)  | 29,504<br>(45%)  | 45,106<br>(57%)  | 33,750 <sup>©</sup> (43%) |
| TOTAL           | 221,922<br>(81%)         | 53,565<br>(19%) | 236,491<br>(74%) | 83,793<br>(26%) | 205,129<br>(67%) | 100,783<br>(33%) | 235,178<br>(66%) | 123,426<br>(34%) | 271,069<br>(59%) | 185,165<br>(41%) | 294,342<br>(62%) | 181,724<br>(38%)          |
| · •             |                          |                 |                  |                 |                  | : ::             | •                |                  |                  |                  |                  |                           |