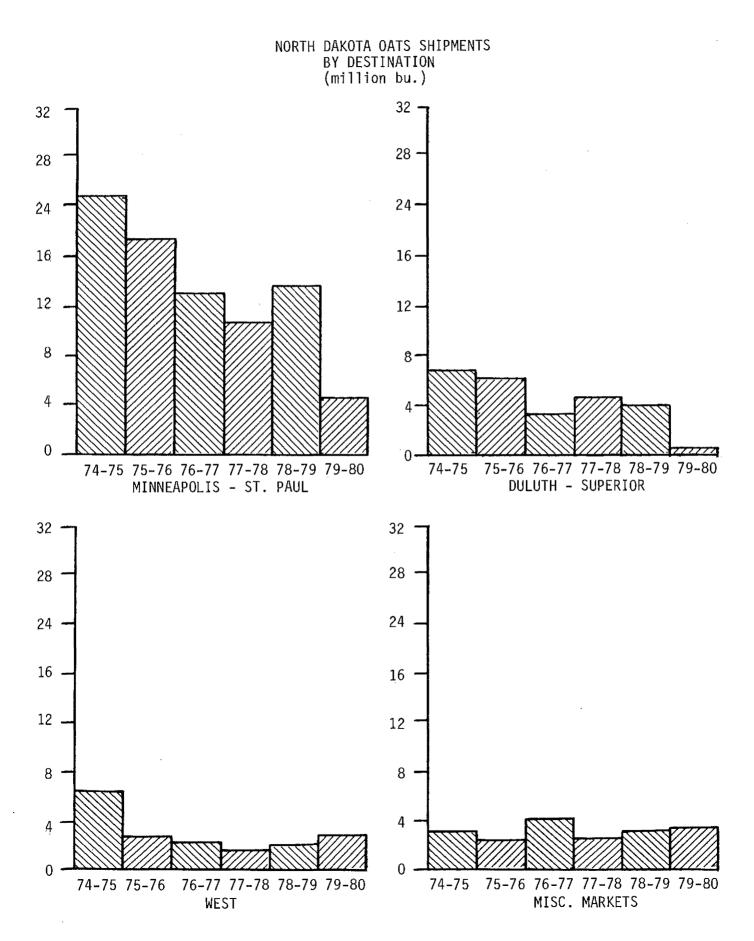

1,458   | 1,427     | 851     | 1,200   | 1,580                                  |
|                        | (18%)                          | (10%)   | (12%)     | (8%)    | (10%)   | (20%)                                  |
| MISCELLANEOUS MARKETS  | 1,825                          | 1,334   | 2,031     | 1,396   | 1,839   | 1,735                                  |
|                        | (9%)                           | (9%)    | (17%)     | (13%)   | (15%)   | (22%)                                  |
| TOTAL                  | 19,462                         | 15,102  | 12,159    | 10,492  | 12,086  | 7,959                                  |
|                        | (100%)                         | (100%)  | (100%)    | (100%)  | (100%)  | (100%)                                 |



### NORTH DAKOTA OATS SHIPMENTS BY RAIL AND TRUCK AND DESTINATION

|                                                                                                                 | 1974     | -75   | 1975  | -76            | 1976      | -77   | 1977                                  | -78   | 1978  | 3-79  | 1979  | 9-80                                                     |
|-----------------------------------------------------------------------------------------------------------------|----------|-------|-------|----------------|-----------|-------|---------------------------------------|-------|-------|-------|-------|----------------------------------------------------------|
| DESTINATION