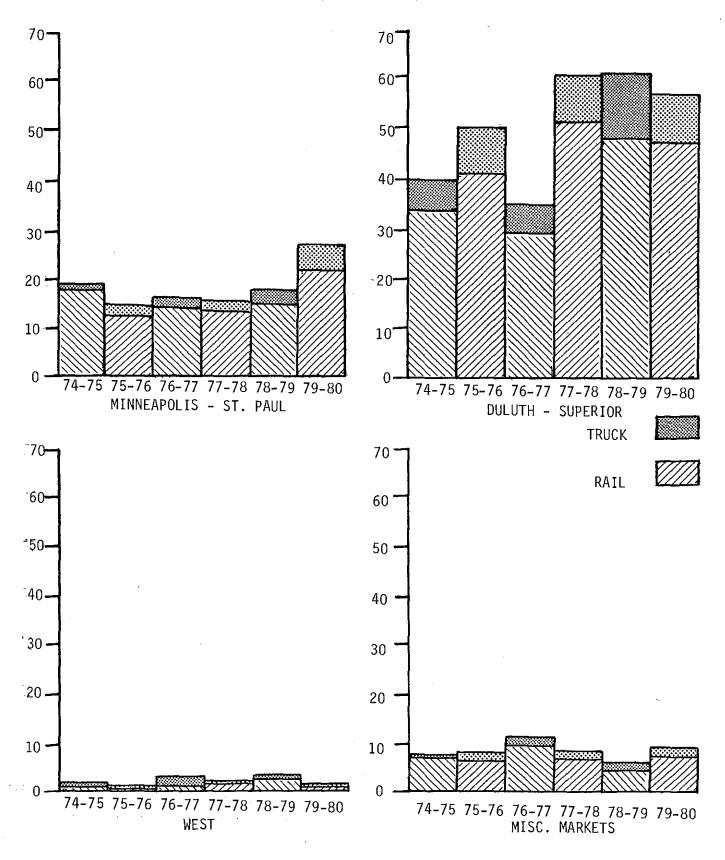

### NORTH DAKOTA DURUM SHIPMENTS BY RAIL AND TRUCK AND DESTINATION

|                   | 1974   | -75   | 1975                                   | -76    | 1976      | -77    | 1977-          | -78    | 1978   | -79    | 1979   | -80    |
|-------------------|--------|-------|----------------------------------------|--------|-----------|--------|----------------|--------|--------|--------|--------|--------|
| DESTINATION       | Rail   | Truck | Rail                                   | Truck  | Rail      | Truck  | Rail           | Truck  | Rail   | Truck  | Rail   | Truck  |
|                   |        |       | ······································ | (th    | nousand b | u.)    | Washington Co. |        |        |        |        |        |
| MINN ST. PAUL     | 18,489 | 966   | 12,790                                 | 2,115  | 14,664    | 2,360  | 14,576         | 1,902  | 15,950 | 2,847  | 22,408 | 4,304  |
|                   | (95%)  | (5%)  | (86%)                                  | (14%)  | (86%)     | (14%)  | (88%)          | (12%)  | (85%)  | (15%)  | (81%)  | (19%)  |
| DULUTH - SUPERIOR | 35,770 | 4,957 | 42,620                                 | 8,933  | 29,747    | 5,790  | 52,552         | 9,438  | 47,950 | 13,023 | 48,415 | 8,964  |
|                   | (88%)  | (12%) | (83%)                                  | (17%)  | (84%)     | (16%)  | (85%)          | (15%)  | (79%)  | (21%)  | (84%)  | (16%)  |
| WEST              | 608    | 239   | 263                                    | 171    | 481       | 1,155  | 871            | 468    | 1,341  | 203    | 1,254  | 252    |
|                   | (72%)  | (28%) | (61%)                                  | (39%)  | (29%)     | (71%)  | (65%)          | (35%)  | (87%)  | (13%)  | (83%)  | (17%)  |
| MISC. MARKETS     | 7,505  | 246   | 7,184                                  | 741    | 9,681     | 1,147  | 7,419          | 1,139  | 5,797  | 1,548  | 7,178  | 1,807  |
|                   | (97%)  | (3%)  | (91%)                                  | (9%)   | (89%)     | (11%)  | (87%)          | (13%)  | (79%)  | (21%)  | (80%)  | (20%)  |
| TOTAL             | 62,372 | 6,408 | 62,857                                 | 11,960 | 54,573    | 10,452 | 75,418         | 12,947 | 71,038 | 17,621 | 79,255 | 15,327 |
|                   | (91%)  | (9%)  | (84%)                                  | (16%)  | (84%)     | (16%)  | (85%)          | (15%)  | (80%)  | (20%)  | (84%)  | (16%)  |

#### NORTH DAKOTA DURUM SHIPMENTS BY RAIL AND TRUCK AND DESTINATION (million bu.)

NORTH DAKOTA DURUM SHIPMENTS BY ORIGIN (CROP REPORTING DISTRICT)

|                            |                                        |         | ·····    |         |         |         |
|----------------------------|----------------------------------------|---------|----------|---------|---------|---------|
| CROP REPORTING<br>DISTRICT | 1974-75                                | 1975-76 | 1976-77  | 1977-78 | 1978-79 | 1979-80 |
|                            | ************************************** | (thous  | and bu.) |         |         |         |
| 1                          | 22,973                                 | 21,573  | 19,420   | 26,813  | 27,496  | 29,060  |
| 2                          | 12,685                                 | 11,404  | 11,279   | 16,378  | 16,256  | 16,472  |
| 3                          | 17,326                                 | 19,272  | 18,168   | 25,707  | 22,902  | 24,453  |
| 4                          | 2,717                                  | 3,696   | 3,728    | 4,449   | 4,808   | 5,512   |
| 5                          | 5,466                                  | 7,270   | 4,960    | 5,945   | 7,269   | 7,670   |
| 6                          | 2,555                                  | 3,558   | 2,573    | 3,269   | 3,251   | 3,432   |
| 7                          | 1,871                                  | 2,844   | 2,013    | 2,071   | 2,755   | 3,619   |
| 8                          | 543                                    | 1,331   | 760      | 469     | 728     | 800     |
| 9                          | 2,642                                  | 3,870   | 2,123    | 3,266   | 3,197   | 3,565   |
| TOTAL                      | 68,778                                 | 74,818  | 65,024   | 88,367  | 88,662  | 94,583  |