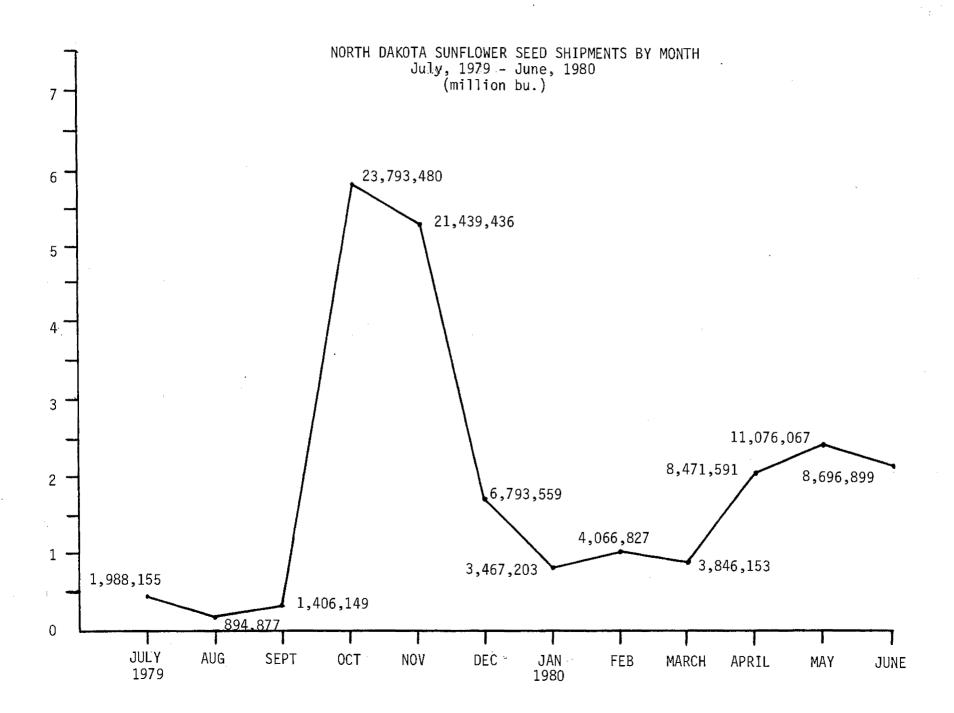

# NORTH DAKOTA GRAIN AND OILSEED MOVEMENT BY MONTH July, 1979 - June, 1980 (bushels)

|           | Hard Red<br>Spring | Durum      | Rye       | Flaxseed  | Barley     | 0ats      | Sunflowers | Misc.      | Total       |
|-----------|--------------------|------------|-----------|-----------|------------|-----------|------------|------------|-------------|
| July      | 17,708,155         | 7,100,274  | 342,660   | 368,648   | 9,455,359  | 1,259,516 | 1,988,155  | 1,557,573  | 39,780,340  |
| August    | 14,908,441         | 6,804,119  | 476,600   | 164,702   | 6,764,299  | 1,200,793 | 894,877    | 1,427,689  | 32,641,520  |
| September | 17,610,842         | 9,812,979  | 213,068   | 721,283   | 5,351,362  | 591,711   | 1,406,149  | 1,225,974  | 36,933,368  |
| October   | 19,067,033         | 14,750,957 | 624,292   | 564,608   | 5,882,601  | 386,176   | 23,793,480 | 1,815,967  | 66,885,114  |
| November  | 15,384,663         | 11,594,833 | 211,071   | 279,965   | 5,948,925  | 655,538   | 21,439,436 | 4,124,765  | 59,639,196  |
| December  | 15,347,329         | 6,001,942  | 316,307   | 351,566   | 5,227,947  | 695,172   | 6,793,559  | 1,905,080  | 36,638,902  |
| January   | 12,322,591         | 5,687,062  | 292,837   | 472,658   | 5,933,167  | 611,157   | 3,467,203  | 1,881,574  | 30,668,249  |
| February  | 9,369,622          | 7,293,994  | 195,224   | 415,413   | 4,257,373  | 596,014   | 4,066,827  | 1,778,366  | 27,972,833  |
| March     | 8,563,844          | 4,274,246  | 254,320   | 555,176   | 4,872,642  | 664,284   | 3,846,153  | 1,107,590  | 24,138,255  |
| April     | 12,943,455         | 8,257,062  | 77,823    | 225,126   | 8,411,067  | 473,410   | 8,471,591  | 1,167,270  | 40,026,804  |
| May       | 14,969,214         | 6,766,903  | 110,592   | 136,312   | 8,388,122  | 341,028   | 11,076,067 | 1,317,257  | 43,105,495  |
| June      | 11,377,240         | 6,236,923  | 483,436   | 325,838   | 8,127,832  | 484,103   | 8,696,899  | 1,902,922  | 37,635,193  |
| Totals    | 169,572,429        | 94,581,294 | 3,598,230 | 4,581,295 | 78,620,696 | 7,958,902 | 95,940,396 | 21,212,027 | 476,065,269 |