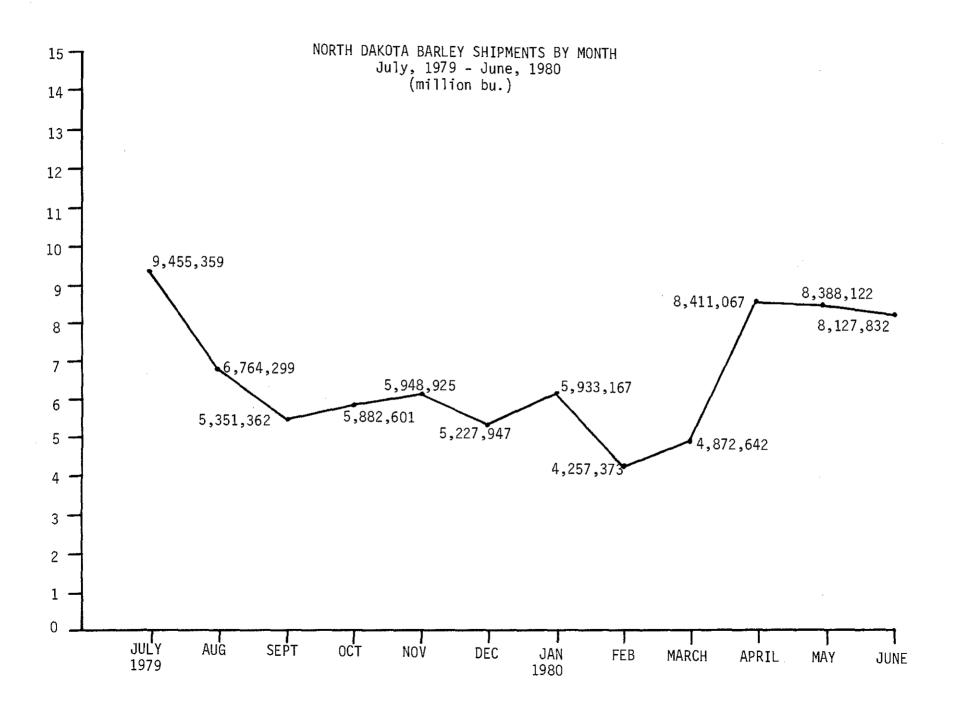

# NORTH DAKOTA GRAIN AND OILSEED MOVEMENT BY MONTH July, 1979 - June, 1980 (bushels)

|           | Hard Red<br>Spring | Durum      | Rye       | Flaxseed  | Barley     | 0ats      | Sunflowers | Misc.      | Total       |
|-----------|--------------------|------------|-----------|-----------|------------|-----------|------------|------------|-------------|
| July      | 17,708,155         | 7,100,274  | 342,660   | 368,648   | 9,455,359  | 1,259,516 | 1,988,155  | 1,557,573  | 39,780,340  |
| August    | 14,908,441         | 6,804,119  | 476,600   | 164,702   | 6,764,299  | 1,200,793 | 894,877    | 1,427,689  | 32,641,520  |
| September | 17,610,842         | 9,812,979  | 213,068   | 721,283   | 5,351,362  | 591,711   | 1,406,149  | 1,225,974  | 36,933,368  |
| October   | 19,067,033         | 14,750,957 | 624,292   | 564,608   | 5,882,601  | 386,176   | 23,793,480 | 1,815,967  | 66,885,114  |
| November  | 15,384,663         | 11,594,833 | 211,071   | 279,965   | 5,948,925  | 655,538   | 21,439,436 | 4,124,765  | 59,639,196  |
| December  | 15,347,329         | 6,001,942  | 316,307   | 351,566   | 5,227,947  | 695,172   | 6,793,559  | 1,905,080  | 36,638,902  |
| January   | 12,322,591         | 5,687,062  | 292,837   | 472,658   | 5,933,167  | 611,157   | 3,467,203  | 1,881,574  | 30,668,249  |
| February  | 9,369,622          | 7,293,994  | 195,224   | 415,413   | 4,257,373  | 596,014   | 4,066,827  | 1,778,366  | 27,972,833  |
| March     | 8,563,844          | 4,274,246  | 254,320   | 555,176   | 4,872,642  | 664,284   | 3,846,153  | 1,107,590  | 24,138,255  |
| April     | 12,943,455         | 8,257,062  | 77,823    | 225,126   | 8,411,067  | 473,410   | 8,471,591  | 1,167,270  | 40,026,804  |
| May       | 14,969,214         | 6,766,903  | 110,592   | 136,312   | 8,388,122  | 341,028   | 11,076,067 | 1,317,257  | 43,105,495  |
| June      | 11,377,240         | 6,236,923  | 483,436   | 325,838   | 8,127,832  | 484,103   | 8,696,899  | 1,902,922  | 37,635,193  |
| Totals    | 169,572,429        | 94,581,294 | 3,598,230 | 4,581,295 | 78,620,696 | 7,958,902 | 95,940,396 | 21,212,027 | 476,065,269 |