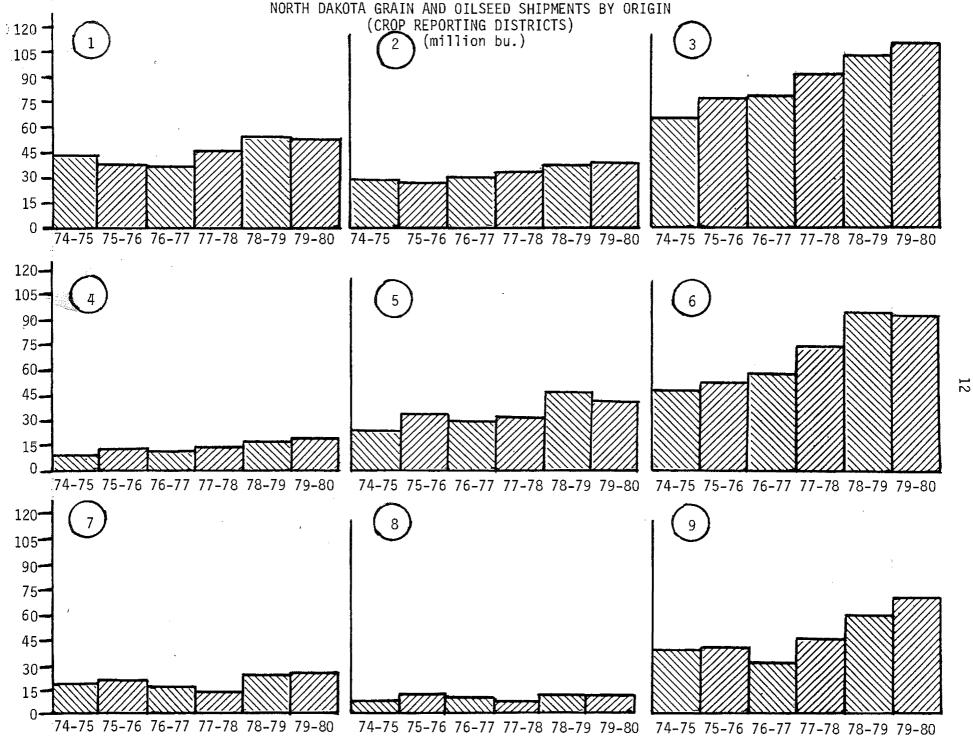

NORTH DAKOTA GRAIN AND OILSEED SHIPMENTS
BY ORIGIN
(CROP REPORTING DISTRICT)<sup>a</sup>

| CROP REPORTING DISTRICT | 1974-75 | 1975-76 | 1976-77    | 1977-78         | 1978-79         | 1979-80 |
|-------------------------|---------|---------|------------|-----------------|-----------------|---------|
|                         |         | (tho    | usand bu.) |                 |                 |         |
| 1                       | 44,971  | 39,254  | 38,628     | 47,881          | 55,802          | 55,571  |
|                         | (15%)   | (12%)   | (13%)      | (13%)           | (12%)           | (12%)   |
| 2                       | 28,141  | 27,362  | 29,421     | 32,552          | 38,668          | 39,278  |
|                         | (10%)   | (9%)    | (10%)      | (9%)            | (8%)            | (8%)    |
| 3                       | 65,398  | 78,193  | 80,085     | 92,607          | 103,393         | 116,150 |
|                         | (22%)   | (24%)   | (26%)      | (26%)           | (23%)           | (24%)   |
| 4                       | 10,852  | 13,941  | 13,315     | 14,323          | 17,394          | 18,722  |
|                         | (4%)    | (4%)    | (4%)       | (4%)            | (4%)            | (4%)    |
| 5                       | 25,997  | 33,031  | 29,763     | 32,5 <b>7</b> 5 | 49,133          | 44,364  |
|                         | (9%)    | (10%)   | (10%)      | (9%)            | (11%)           | (9%)    |
| 6                       | 50,683  | 55,875  | 58,924     | 74,423          | 97,722          | 97,513  |
|                         | (17%)   | (17%)   | (19%)      | (21%)           | (21%)           | (20%)   |
| 7                       | 19,533  | 20,044  | 17,044     | 14,150          | 23 <b>,</b> 776 | 24,865  |
|                         | (7%)    | (6%)    | (6%)       | (4%)            | (5%)            | (5%)    |
| 8                       | 7,696   | 12,834  | 9,454      | 6,373           | 12,099          | 12,761  |
|                         | (3%)    | (4%)    | (3%)       | (2%)            | (3%)            | (3%)    |
| 9                       | 38,311  | 39,748  | 29,280     | 43,721          | 58,249          | 66,843  |
|                         | (13%)   | (12%)   | (10%)      | (12%)           | (13%)           | (14%)   |
| Total                   | 291,582 | 320,282 | 305,914    | 358,605         | 456,236         | 476,067 |
|                         | (100%)  | (100%)  | (100%)     | (100%)          | (100%)          | (100%)  |

 $<sup>^{\</sup>rm a}{\rm Includes}$  hard red spring, durum, sunflowers, barley, oats, rye, flax, and miscellaneous commodities.