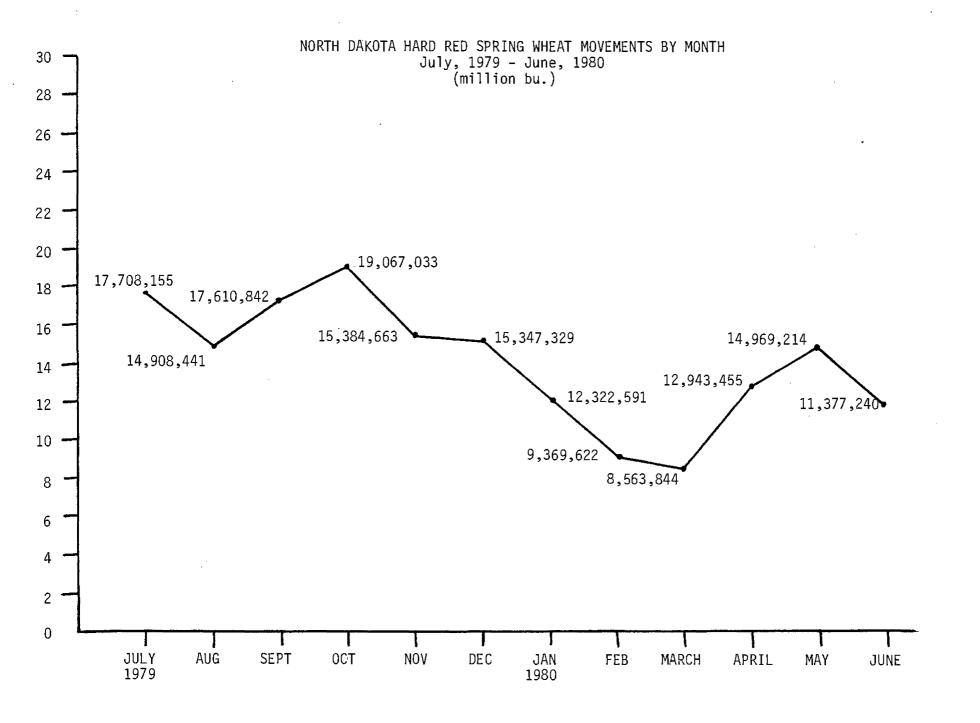

# NORTH DAKOTA GRAIN AND OILSEED MOVEMENT BY MONTH July, 1979 - June, 1980 (bushels)

|           | Hard Red<br>Spring | Durum      | Rye       | Flaxseed  | Barley     | 0ats      | Sunflowers | Misc.      | Total       |
|-----------|--------------------|------------|-----------|-----------|------------|-----------|------------|------------|-------------|
| July      | 17,708,155         | 7,100,274  | 342,660   | 368,648   | 9,455,359  | 1,259,516 | 1,988,155  | 1,557,573  | 39,780,340  |
| August    | 14,908,441         | 6,804,119  | 476,600   | 164,702   | 6,764,299  | 1,200,793 | 894,877    | 1,427,689  | 32,641,520  |
| September | 17,610,842         | 9,812,979  | 213,068   | 721,283   | 5,351,362  | 591,711   | 1,406,149  | 1,225,974  | 36,933,368  |
| October   | 19,067,033         | 14,750,957 | 624,292   | 564,608   | 5,882,601  | 386,176   | 23,793,480 | 1,815,967  | 66,885,114  |
| November  | 15,384,663         | 11,594,833 | 211,071   | 279,965   | 5,948,925  | 655,538   | 21,439,436 | 4,124,765  | 59,639,196  |
| December  | 15,347,329         | 6,001,942  | 316,307   | 351,566   | 5,227,947  | 695,172   | 6,793,559  | 1,905,080  | 36,638,902  |
| January   | 12,322,591         | 5,687,062  | 292,837   | 472,658   | 5,933,167  | 611,157   | 3,467,203  | 1,881,574  | 30,668,249  |
| February  | 9,369,622          | 7,293,994  | 195,224   | 415,413   | 4,257,373  | 596,014   | 4,066,827  | 1,778,366  | 27,972,833  |
| March     | 8,563,844          | 4,274,246  | 254,320   | 555,176   | 4,872,642  | 664,284   | 3,846,153  | 1,107,590  | 24,138,255  |
| April     | 12,943,455         | 8,257,062  | 77,823    | 225,126   | 8,411,067  | 473,410   | 8,471,591  | 1,167,270  | 40,026,804  |
| May       | 14,969,214         | 6,766,903  | 110,592   | 136,312   | 8,388,122  | 341,028   | 11,076,067 | 1,317,257  | 43,105,495  |
| June      | 11,377,240         | 6,236,923  | 483,436   | 325,838   | 8,127,832  | 484,103   | 8,696,899  | 1,902,922  | 37,635,193  |
| Totals    | 169,572,429        | 94,581,294 | 3,598,230 | 4,581,295 | 78,620,696 | 7,958,902 | 95,940,396 | 21,212,027 | 476,065,269 |