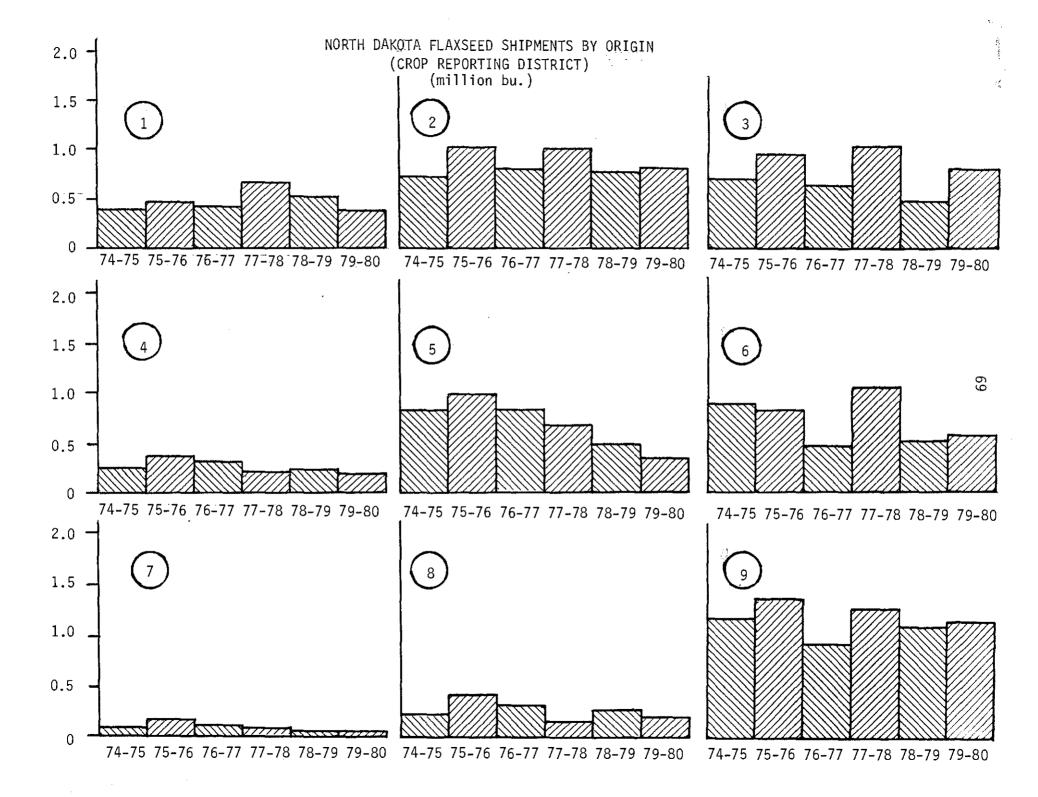

| 1,054   | 547     | 682     |
| 4                          | 258     | 371     | 307         | 203     | 254     | 207     |
| 5                          | 806     | 986     | 829         | 679     | 474     | 438     |
| 6                          | 889     | 819     | 491         | 1,024   | 533     | 641     |
| 7                          | 78      | 135     | 98          | 74      | 57      | 59      |
| 8                          | 236     | 424     | 323         | 145     | 295     | 203     |
| 9                          | 1,196   | 1,393   | 935         | 1,295   | 1,102   | 1,202   |
| TOTAL                      | 5,299   | 6,591   | 4,883       | 6,174   | 4,542   | 4,582   |
|                            |         |         |             |         |         |         |

30