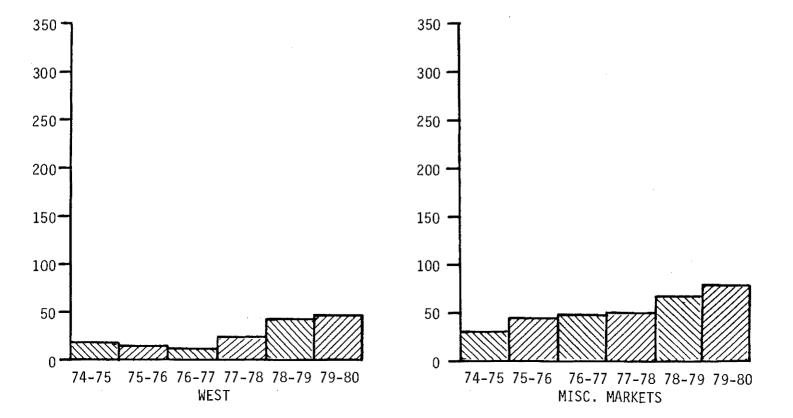

# NORTH DAKOTA GRAIN AND OILSEED SHIPMENTS BY DESTINATION

| DESTINATION           | <b>1</b> 974 <b>-</b> 75 | 1975-76           | 1976-77           | 1977-78           | 1978-79           | 1979-80           |  |
|-----------------------|--------------------------|-------------------|-------------------|-------------------|-------------------|-------------------|--|
|                       |                          | (                 | thousand bu       | .)                |                   |                   |  |
| MINNEAPOLIS-ST. PAUL  | 108,093<br>(39%)         | 104,900<br>(33%)  | 109,620<br>(36%)  | 85,231<br>(24%)   | 93,353<br>(20%)   | 119,711<br>(25%)  |  |
| DULUTH-SUPERIOR       | 109,585<br>(40%)         | 152,514<br>(48%)  | 128,044<br>(42%)  | 192,925<br>(54%)  | 250,653<br>(55%)  | 230,544<br>(48%)  |  |
| WEST                  | 23,827<br>(9%)           | 22,031<br>(7%)    | 20,823<br>(7%)    | 29,031<br>(8%)    | 46,413<br>(10%)   | 46,954<br>(10%)   |  |
| MISCELLANEOUS MARKETS | 33,982<br>(12%)          | 40,840<br>(13%)   | 47,425<br>(16%)   | 51,417<br>(14%)   | 65,814<br>(14%)   | 78,856<br>(17%)   |  |
| TOTAL                 | 275,487<br>(100%)        | 320,285<br>(100%) | 305,912<br>(100%) | 358,604<br>(100%) | 456,233<br>(100%) | 476,065<br>(100%) |  |