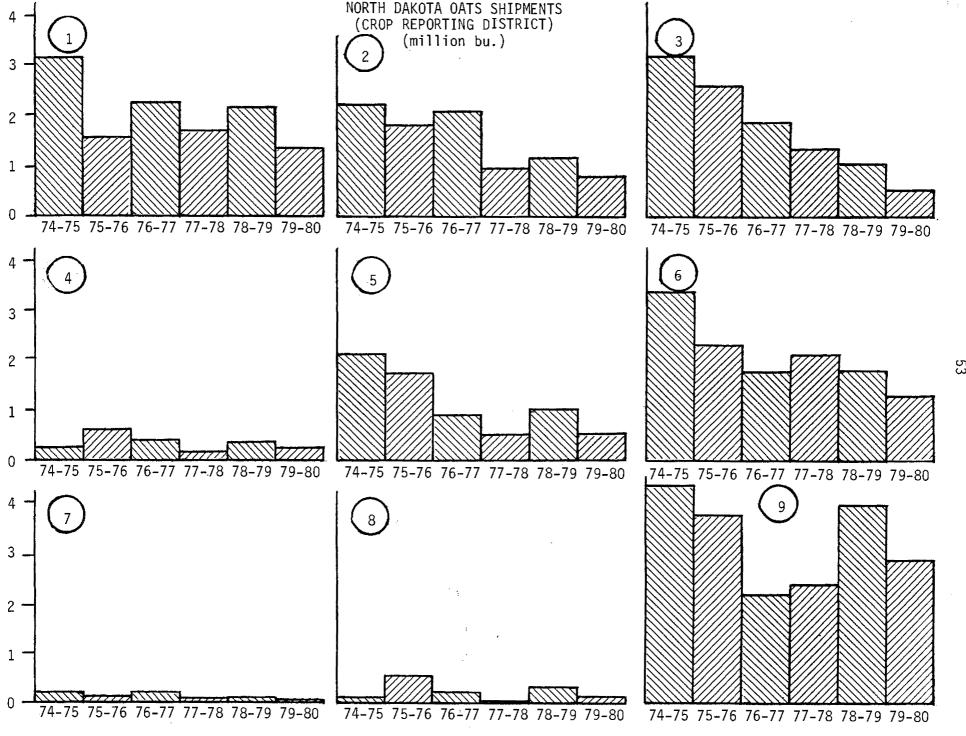

| 2,221   | 1,806   | 2,081   | 974     | 1,184   | 875     |
| 3                          | 3,153   | 2,590   | 1,904   | 1,485   | 1,132   | 544     |
| 4                          | 283     | 596     | 436     | 137     | 425     | 282     |
| 5                          | 2,095   | 1,757   | 976     | 507     | 1,016   | 619     |
| 6                          | 3,426   | 2,297   | 1,733   | 2,077   | 1,760   | 1,057   |
| 7                          | 266     | 163     | 225     | 47      | 68      | 38      |
| 8                          | 65      | 573     | 226     | 7       | 301     | 159     |
| 9                          | 4,668   | 3,709   | 2,269   | 3,490   | 4,002   | 3,079   |
| TOTAL                      | 19,280  | 15,104  | 12,159  | 10,493  | 12,088  | 7,958   |









### RYE MOVEMENTS

NORTH DAKOTA RYE SHIPMENTS BY DESTINATION

| DESTINATION            | 1974-75 | 1975-76   | 1976-77 | 1977-78 | 1978-79                               | 1979-80 |
|------------------------|---------|-----------|---------|---------|---------------------------------------|---------|
|                        |         | (thousand | bu.)    |         | · · · · · · · · · · · · · · · · · · · |         |
| MINNEAPOLIS - ST. PAUL | 899     | 1,438     | 1,612   | 769     | 1,357                                 | 1,195   |
|                        | (36%)   | (44%)     | (58%)   | (43%)   | (48%)                                 | (33%)   |
| DULUTH - SUPERIOR      | 1,316   | 1,331     | 557     | 671     | 1,017                                 | 2,002   |
|