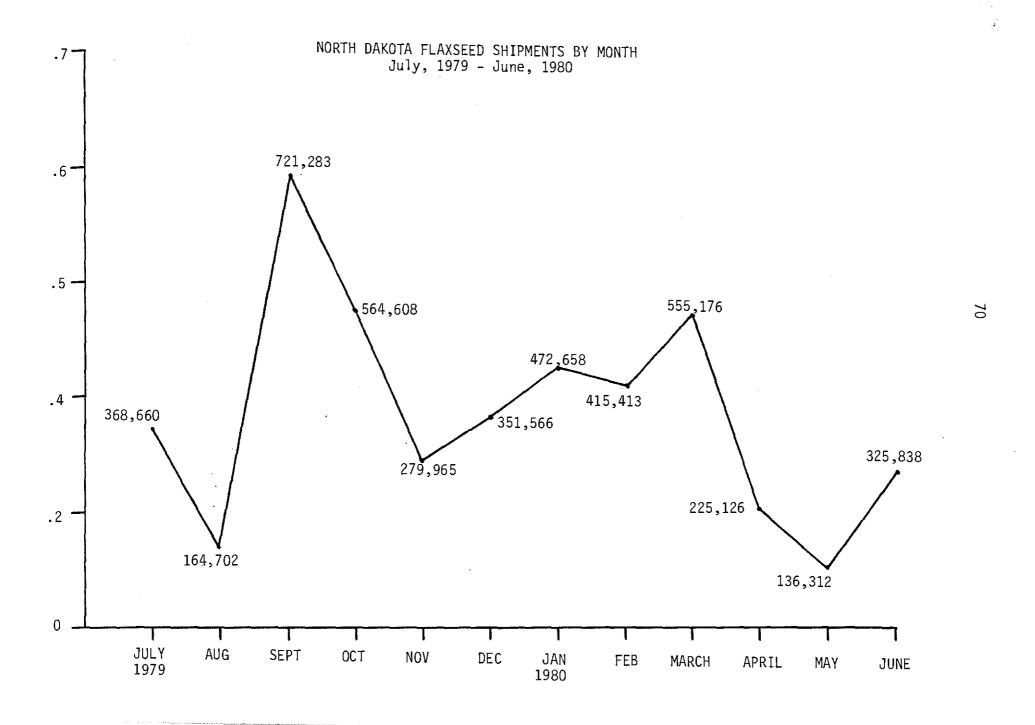

| 1,054   | 547     | 682     |
| 4                          | 258     | 371     | 307         | 203     | 254     | 207     |
| 5                          | 806     | 986     | 829         | 679     | 474     | 438     |
| 6                          | 889     | 819     | 491         | 1,024   | 533     | 641     |
| 7                          | 78      | 135     | 98          | 74      | 57      | 59      |
| 8                          | 236     | 424     | 323         | 145     | 295     | 203     |
| 9                          | 1,196   | 1,393   | 935         | 1,295   | 1,102   | 1,202   |
| TOTAL                      | 5,299   | 6,591   | 4,883       | 6,174   | 4,542   | 4,582   |
|                            |         |         |             |         |         |         |

30