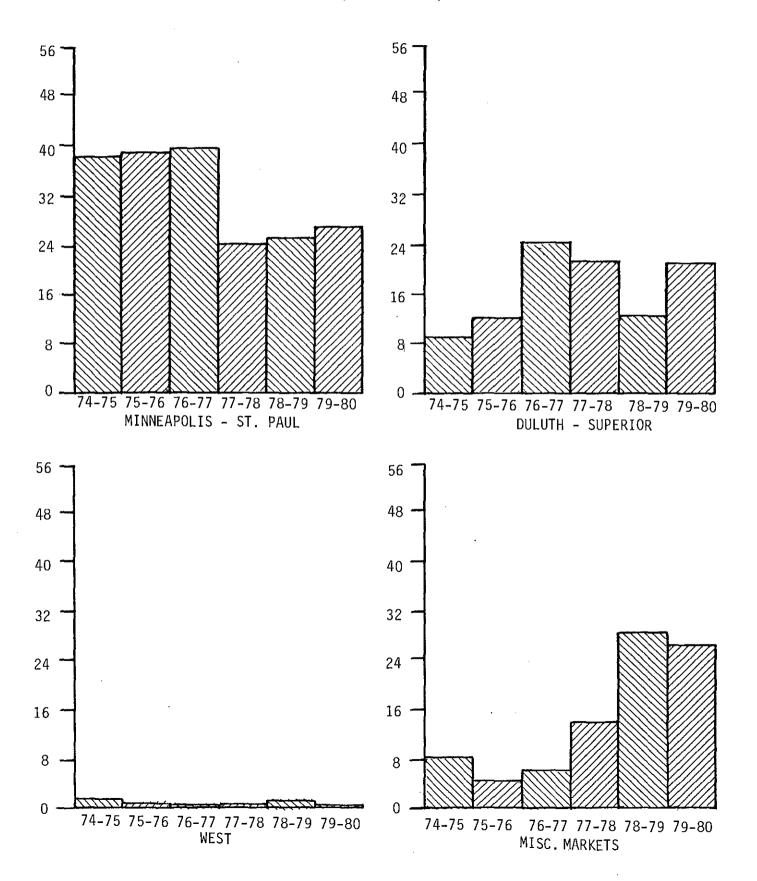

# DURUM WHEAT MOVEMENTS

NORTH DAKOTA DURUM SHIPMENTS BY DESTINATION

| DESTINATION                                                                                                                                                                                                                                                                                                                                                                                                                                                                                                                                                                                                                                                                                                                                                                                                                                                                                                                                                                                                                                                                                                                                                                                                                                                                                                                                                                                                                                                                                                                                                                                                                                                                                                                                                                                                                                                                                                                                                                                                                                                                                                                   | 1974-75      | 1975-76  | 1976-77 | 1977-78 | 1978-79 | 1979-80    |
|-------------------------------------------------------------------------------------------------------------------------------------------------------------------------------------------------------------------------------------------------------------------------------------------------------------------------------------------------------------------------------------------------------------------------------------------------------------------------------------------------------------------------------------------------------------------------------------------------------------------------------------------------------------------------------------------------------------------------------------------------------------------------------------------------------------------------------------------------------------------------------------------------------------------------------------------------------------------------------------------------------------------------------------------------------------------------------------------------------------------------------------------------------------------------------------------------------------------------------------------------------------------------------------------------------------------------------------------------------------------------------------------------------------------------------------------------------------------------------------------------------------------------------------------------------------------------------------------------------------------------------------------------------------------------------------------------------------------------------------------------------------------------------------------------------------------------------------------------------------------------------------------------------------------------------------------------------------------------------------------------------------------------------------------------------------------------------------------------------------------------------|--------------|----------|---------|---------|---------|------------|
| A MARINE | <del> </del> | (thousan | id bu.) |         |         | <u>.</u> . |
| MINNEAPOLIS - ST. PAUL                                                                                                                                                                                                                                                                                                                                                                                                                                                                                                                                                                                                                                                                                                                                                                                                                                                                                                                                                                                                                                                                                                                                                                                                                                                                                                                                                                                                                                                                                                                                                                                                                                                                                                                                                                                                                                                                                                                                                                                                                                                                                                        | 19,455       | 14,905   | 17,024  | 16,478  | 18,797  | 26,712     |
|                                                                                                                                                                                                                                                                                                                                                                                                                                                                                                                                                                                                                                                                                                                                                                                                                                                                                                                                                                                                                                                                                                                                                                                                                                                                                                                                                                                                                                                                                                                                                                                                                                                                                                                                                                                                                                                                                                                                                                                                                                                                                                                               | (28%)        | (20%)    | (26%)   | (19%)   | (21%)   | (28%)      |
| DULUTH - SUPERIOR                                                                                                                                                                                                                                                                                                                                                                                                                                                                                                                                                                                                                                                                                                                                                                                                                                                                                                                                                                                                                                                                                                                                                                                                                                                                                                                                                                                                                                                                                                                                                                                                                                                                                                                                                                                                                                                                                                                                                                                                                                                                                                             | 40,728       | 51,553   | 35,537  | 61,990  | 60,973  | 57,379     |
|                                                                                                                                                                                                                                                                                                                                                                                                                                                                                                                                                                                                                                                                                                                                                                                                                                                                                                                                                                                                                                                                                                                                                                                                                                                                                                                                                                                                                                                                                                                                                                                                                                                                                                                                                                                                                                                                                                                                                                                                                                                                                                                               | (59%)        | (69%)    | (55%)   | (70%)   | (69%)   | (61%)      |
| WEST                                                                                                                                                                                                                                                                                                                                                                                                                                                                                                                                                                                                                                                                                                                                                                                                                                                                                                                                                                                                                                                                                                                                                                                                                                                                                                                                                                                                                                                                                                                                                                                                                                                                                                                                                                                                                                                                                                                                                                                                                                                                                                                          | 847          | 434      | 1,636   | 1,339   | 1,545   | 1,506      |
|                                                                                                                                                                                                                                                                                                                                                                                                                                                                                                                                                                                                                                                                                                                                                                                                                                                                                                                                                                                                                                                                                                                                                                                                                                                                                                                                                                                                                                                                                                                                                                                                                                                                                                                                                                                                                                                                                                                                                                                                                                                                                                                               | (1%)         | (1%)     | (3%)    | (2%)    | (29%)   | (2%)       |
| MISCELLANEOUS MARKETS                                                                                                                                                                                                                                                                                                                                                                                                                                                                                                                                                                                                                                                                                                                                                                                                                                                                                                                                                                                                                                                                                                                                                                                                                                                                                                                                                                                                                                                                                                                                                                                                                                                                                                                                                                                                                                                                                                                                                                                                                                                                                                         | 7,751        | 7,925    | 10,827  | 8,559   | 7,345   | 8,985      |
|                                                                                                                                                                                                                                                                                                                                                                                                                                                                                                                                                                                                                                                                                                                                                                                                                                                                                                                                                                                                                                                                                                                                                                                                                                                                                                                                                                                                                                                                                                                                                                                                                                                                                                                                                                                                                                                                                                                                                                                                                                                                                                                               | (11%)        | (11%)    | (17%)   | (10%)   | (8%)    | (9%)       |
| TOTAL                                                                                                                                                                                                                                                                                                                                                                                                                                                                                                                                                                                                                                                                                                                                                                                                                                                                                                                                                                                                                                                                                                                                                                                                                                                                                                                                                                                                                                                                                                                                                                                                                                                                                                                                                                                                                                                                                                                                                                                                                                                                                                                         | 68,781       | 74,817   | 65,024  | 88,366  | 88,660  | 94,582     |
|                                                                                                                                                                                                                                                                                                                                                                                                                                                                                                                                                                                                                                                                                                                                                                                                                                                                                                                                                                                                                                                                                                                                                                                                                                                                                                                                                                                                                                                                                                                                                                                                                                                                                                                                                                                                                                                                                                                                                                                                                                                                                                                               | (100%)       | (100%)   | (100%)  | (100%)  | (100%)  | (100%)     |

# NORTH DAKOTA DURUM SHIPMENTS BY DESTINATION (million bu.)