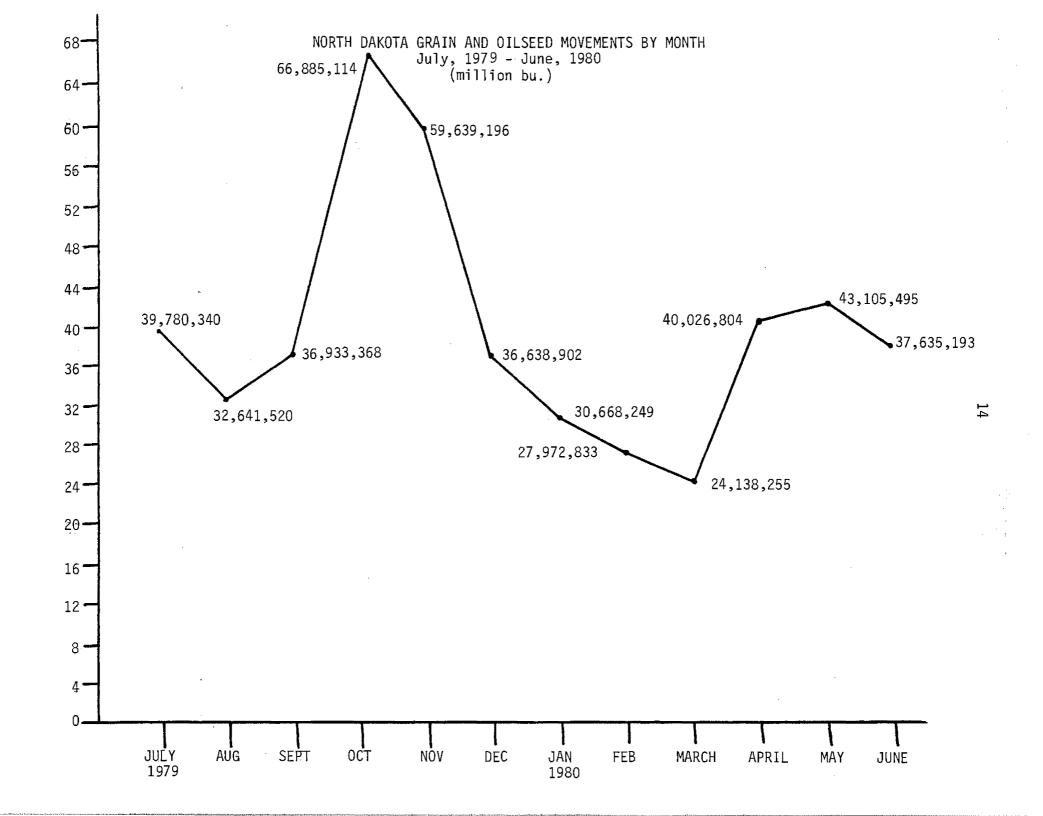

# NORTH DAKOTA GRAIN AND OILSEED MOVEMENT BY MONTH July, 1979 - June, 1980 (bushels)

|           | Hard Red<br>Spring | Durum      | Rye       | Flaxseed  | Barley     | 0ats      | Sunflowers | Misc.      | Total       |
|-----------|--------------------|------------|-----------|-----------|------------|-----------|------------|------------|-------------|
| July      | 17,708,155         | 7,100,274  | 342,660   | 368,648   | 9,455,359  | 1,259,516 | 1,988,155  | 1,557,573  | 39,780,340  |
| August    | 14,908,441         | 6,804,119  | 476,600   | 164,702   | 6,764,299  | 1,200,793 | 894,877    | 1,427,689  | 32,641,520  |
| September | 17,610,842         | 9,812,979  | 213,068   | 721,283   | 5,351,362  | 591,711   | 1,406,149  | 1,225,974  | 36,933,368  |
| October   | 19,067,033         | 14,750,957 | 624,292   | 564,608   | 5,882,601  | 386,176   | 23,793,480 | 1,815,967  | 66,885,114  |
| November  | 15,384,663         | 11,594,833 | 211,071   | 279,965   | 5,948,925  | 655,538   | 21,439,436 | 4,124,765  | 59,639,196  |
| December  | 15,347,329         | 6,001,942  | 316,307   | 351,566   | 5,227,947  | 695,172   | 6,793,559  | 1,905,080  | 36,638,902  |
| January   | 12,322,591         | 5,687,062  | 292,837   | 472,658   | 5,933,167  | 611,157   | 3,467,203  | 1,881,574  | 30,668,249  |
| February  | 9,369,622          | 7,293,994  | 195,224   | 415,413   | 4,257,373  | 596,014   | 4,066,827  | 1,778,366  | 27,972,833  |
| March     | 8,563,844          | 4,274,246  | 254,320   | 555,176   | 4,872,642  | 664,284   | 3,846,153  | 1,107,590  | 24,138,255  |
| April     | 12,943,455         | 8,257,062  | 77,823    | 225,126   | 8,411,067  | 473,410   | 8,471,591  | 1,167,270  | 40,026,804  |
| May       | 14,969,214         | 6,766,903  | 110,592   | 136,312   | 8,388,122  | 341,028   | 11,076,067 | 1,317,257  | 43,105,495  |
| June      | 11,377,240         | 6,236,923  | 483,436   | 325,838   | 8,127,832  | 484,103   | 8,696,899  | 1,902,922  | 37,635,193  |
| Totals    | 169,572,429        | 94,581,294 | 3,598,230 | 4,581,295 | 78,620,696 | 7,958,902 | 95,940,396 | 21,212,027 | 476,065,269 |