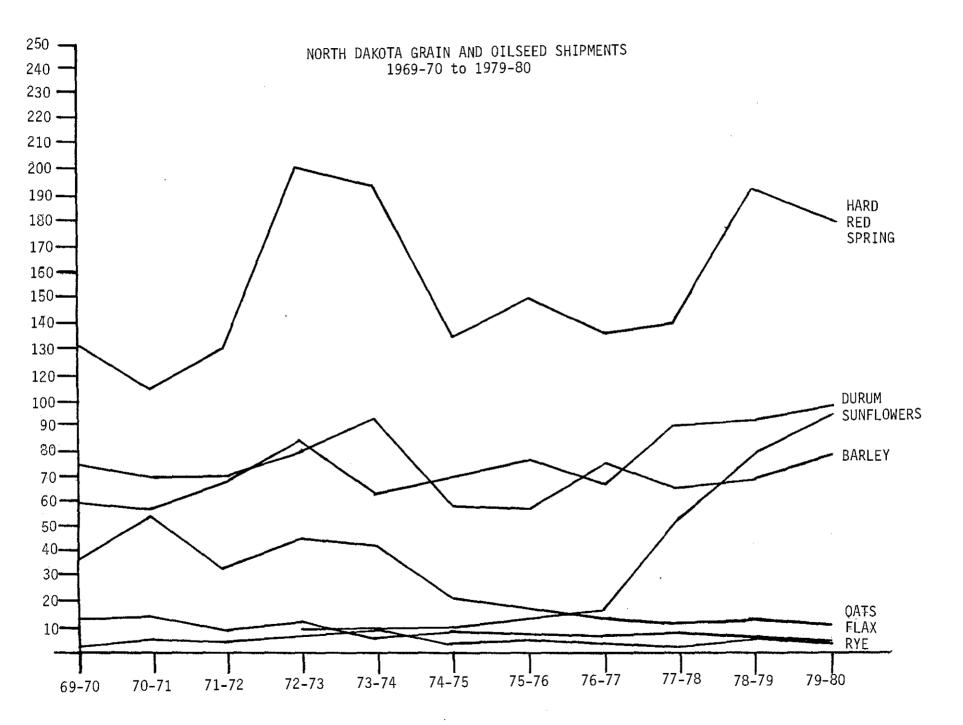

# NORTH DAKOTA GRAIN AND OILSEED SHIPMENTSa 1969-70 to 1980-81

|                 | 1969-70           | 1970-71           | 1971-72           | 1972-73           | 1973-74           | 1974-75           | 1975-76           | 1976-77           | 1977-78           | 1978-79           | 1979-80           |   |
|-----------------|-------------------|-------------------|-------------------|-------------------|-------------------|-------------------|-------------------|-------------------|-------------------|-------------------|-------------------|---|
|                 |                   |                   |                   | (                 | thousand          | bu.)              |                   |                   |                   |                   |                   |   |
| HARD RED SPRING | 120,330<br>(39%)  | 105,800<br>(35%)  | 119,944<br>(40%)  | 191,696<br>(44%)  | 183,567<br>(45%)  | 122,934<br>(42%)  | 139,361<br>(44%)  | 123,976<br>(41%)  | 127,953<br>(36%)  | 184,923<br>(41%)  | 169,573<br>(36%)  |   |
| DURUM           | 58,540<br>(19%)   | 57,317<br>(19%)   | 66,184<br>(22%)   | 83,351<br>(19%)   | 60,758<br>(15%)   | 68,781<br>(24%)   | 74,817<br>(23%)   | 65,024<br>(21%)   | 88,366<br>(25%)   | 88,659<br>(19%)   | 94,581<br>(20%)   |   |
| BARLEY          | 74,528<br>(24%)   | 68,996<br>(23%)   | 68,436<br>(23%)   | 78,384<br>(18%)   | 91,739<br>(22%)   | 56,671<br>(19%)   | 56,355<br>(18%)   | 73,314<br>(24%)   | 63,115<br>(18%)   | 69,648<br>(15%)   | 78,621<br>(17%)   |   |
| SUNFLOWERS      | N.A.              | N.A.              | N.A.              | 9,183<br>(2%)     | 9,246<br>(2%)     | 9,013<br>(3%)     | 14,554<br>(5%)    | 15,622<br>(5%)    | 51,278<br>(14%)   | 79,253<br>(17%)   | 95,940<br>(20%)   | 6 |
| OATS            | 37,008<br>(12%)   | 55,049<br>(18%)   | 32,009<br>(11%)   | 44,222<br>(10%)   | 41,338<br>(10%)   | 19,322<br>(7%)    | 15,104<br>(5%)    | 12,158<br>(4%)    | 10,492<br>(3%)    | 12,087<br>(3%)    | 7,959<br>(2%)     |   |
| RYE             | 1,672<br>(1%)     | 4,675<br>(2%)     | 3,701<br>(1%)     | 5,009<br>(1%)     | 7,721<br>(2%)     | 2,513<br>(1%)     | 3,293<br>(1%)     | 2,769<br>(1%)     | 1,772<br>(1%)     | 2,811<br>(1%)     | 3,598<br>(1%)     |   |
| FLAX SEED       | 13,133<br>(4%)    | 13,540<br>(4%)    | 8,796<br>(3%)     | 11,411<br>(3%)    | 6,871<br>(2%)     | 5,300<br>(2%)     | 6,590<br>(2%)     | 4,883<br>(2%)     | 6,174<br>(2%)     | 4,541<br>(1%)     | 4,580<br>(1%)     |   |
| MISC.           | N.A.              | N.A.              | N.A.              | 9,952<br>(2%)     | 10,141<br>(2%)    | 7,042<br>(2%)     | 10,211<br>(3%)    | 8,166<br>(3%)     | 9,454<br>(3%)     | 14,312<br>(3%)    | 21,212<br>(4%)    |   |
| TOTAL           | 305,211<br>(100%) | 305,377<br>(100%) | 299,070<br>(100%) | 433,208<br>(100%) | 411,381<br>(I00%) | 291,582<br>(100%) | 320,285<br>(100%) | 305,912<br>(100%) | 358,604<br>(100%) | 456,234<br>(100%) | 476,064<br>(100%) |   |

<sup>&</sup>lt;sup>a</sup>Includes CCC shipments