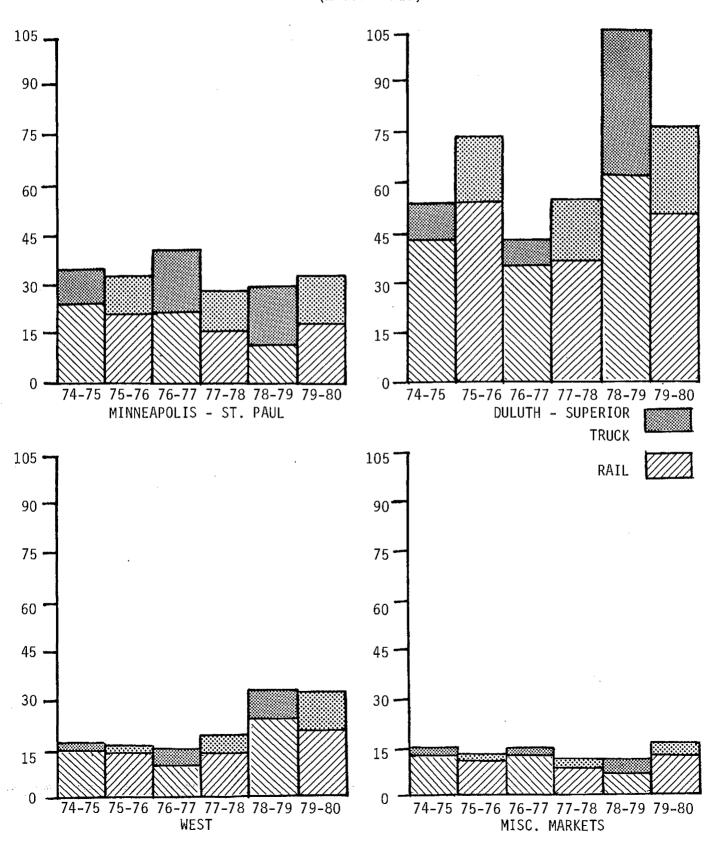

### NORTH DAKOTA HARD RED SPRING WHEAT SHIPMENTS BY DESTINATION

| DES <b>TI</b> NATION  | 1974-75 | 1975-76 | 1976-77     | 1977-78 | 1978-79 | 1979-80 |
|-----------------------|---------|---------|-------------|---------|---------|---------|
| 4.111.00              |         | (t      | housand bu. | )       |         |         |
| MINNEAPOLIS-ST. PAUL  | 35,485  | 32,855  | 38,230      | 28,199  | 28,846  | 44,031  |
|                       | (29%)   | (24%)   | (31%)       | (22%)   | (16%)   | (26)    |
| DULUTH-SUPERIOR       | 54,419  | 74,467  | 53,419      | 65,832  | 108,717 | 76,887  |
|                       | (44%)   | (53%)   | (43%)       | (51%)   | (59%)   | (45)    |
| WEST                  | 17,713  | 17,788  | 16,675      | 21,502  | 34,818  | 31,377  |
|                       | (14%)   | (13%)   | (13%)       | (17%)   | (19%)   | (19)    |
| MISCELLANEOUS MARKETS | 15,317  | 14,253  | 15,651      | 12,420  | 12,542  | 17,278  |
|                       | (12%)   | (10%)   | (13%)       | (10%)   | (7%)    | (10)    |
| TOTAL                 | 122,934 | 139,363 | 123,975     | 127,953 | 184,923 | 169,573 |
|                       | (100%)  | (100%)  | (100%)      | (100%)  | (100%)  | (100%)  |

### NORTH DAKOTA HARD RED SPRING WHEAT SHIPMENTS BY RAIL AND TRUCK AND DESTINATION

|                   | 1974   | -75    | 1975-76 |        | 1976      | 1976-77 |        | -78    | <u> 1978-79</u> |         | 1979-80  |        |
|-------------------|--------|--------|---------|--------|-----------|---------|--------|--------|-----------------|---------|----------|--------|
| DESTINATION       | Rail   | Truck  | Rail    | Truck  | Rail      | Truck   | Rail   | Truck  | Rail            | Truck   | Rail     | Truck  |
|                   |        |        |         |        | (thousand | d bu.)  | - M    |        |                 | <u></u> | <u> </u> |        |
| MINN ST. PAUL     | 25,518 | 9,967  | 21,832  | 11,023 | 22,206    | 16,024  | 16,211 | 11,988 | 12,762          | 16,084  | 22,476   | 21,555 |
|                   | (72%)  | (28%)  | (66%)   | (34%)  | (58%)     | (42%)   | (57%)  | (43%)  | (44%)           | (56%)   | (51%)    | (49%)  |
| DULUTH - SUPERIOR | 44,216 | 10,203 | 54,310  | 20,157 | 37,140    | 16,280  | 46,283 | 19,548 | 64,230          | 44,487  | 51,971   | 25,208 |
|                   | (81%)  | (19%)  | (73%)   | (27%)  | (70%)     | (30%)   | (70%)  | (30%)  | (59%)           | (41%)   | (67%)    | (33%)  |
| WEST              | 15,566 | 2,147  | 14,261  | 3,527  | 10,629    | 6,047   | 14,630 | 6,873  | 24,389          | 10,429  | 19,337   | 12,040 |
|                   | (88%)  | (12%)  | (80%)   | (20%)  | (64%)     | (36%)   | (68%)  | (32%)  | (70%)           | (30%)   | (62%)    | (38%)  |
| MISC. MARKETS     | 12,184 | 3,132  | 11,421  | 2,832  | 12,249    | 3,402   | 9,385  | 3,035  | 7,429           | 5,114   | 12,481   | 4,796  |
|                   | (80%)  | (20%)  | (80%)   | (20%)  | (78%)     | (22%)   | (76%)  | (24%)  | (59%)           | (41%)   | (72%)    | (28%)  |
| TOTAL             | 97,484 | 25,449 | 101,824 | 37,539 | 82,224    | 41,753  | 86,509 | 41,444 | 108,810         | 76,114  | 106,265  | 63,599 |
|                   | (79%)  | (21%)  | (73%)   | (27%)  | (66%)     | (33%)   | (68%)  | (32%)  | (59%)           | (41%)   | (63%)    | (37%)  |