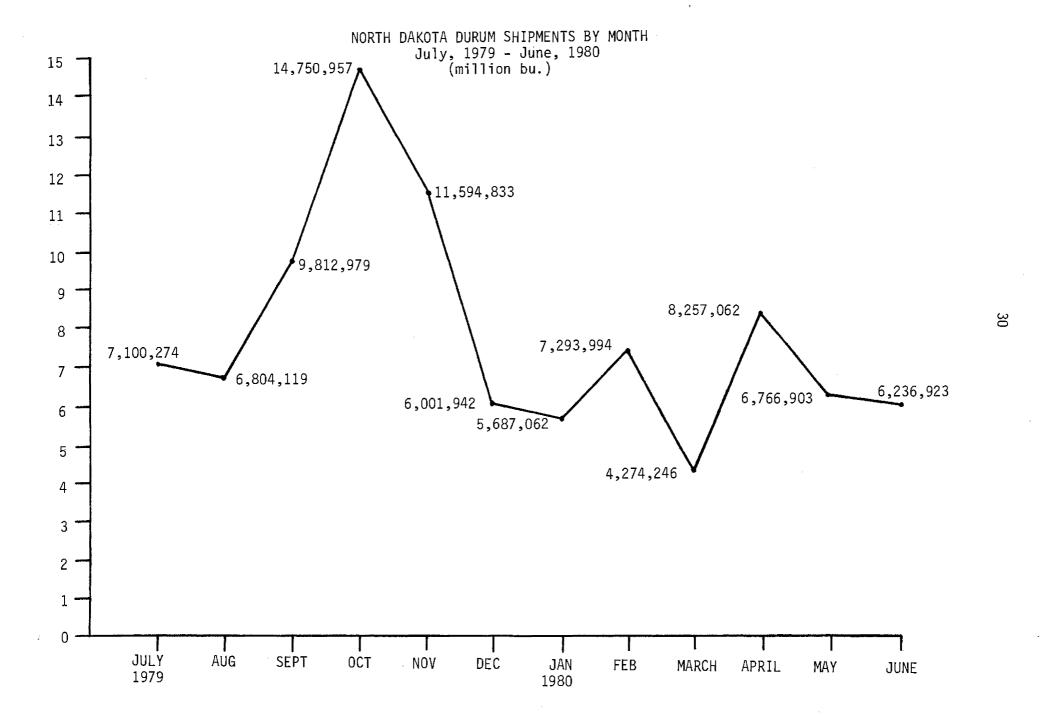

#### 급

# NORTH DAKOTA GRAIN AND OILSEED MOVEMENT BY MONTH July, 1979 - June, 1980 (bushels)

|           | Hard Red<br>Spring | Durum      | Rye       | Flaxseed  | Barley     | 0ats      | Sunflowers | Misc.      | Total       |
|-----------|--------------------|------------|-----------|-----------|------------|-----------|------------|------------|-------------|
| July      | 17,708,155         | 7,100,274  | 342,660   | 368,648   | 9,455,359  | 1,259,516 | 1,988,155  | 1,557,573  | 39,780,340  |
| August    | 14,908,441         | 6,804,119  | 476,600   | 164,702   | 6,764,299  | 1,200,793 | 894,877    | 1,427,689  | 32,641,520  |
| September | 17,610,842         | 9,812,979  | 213,068   | 721,283   | 5,351,362  | 591,711   | 1,406,149  | 1,225,974  | 36,933,368  |
| October   | 19,067,033         | 14,750,957 | 624,292   | 564,608   | 5,882,601  | 386,176   | 23,793,480 | 1,815,967  | 66,885,114  |
| November  | 15,384,663         | 11,594,833 | 211,071   | 279,965   | 5,948,925  | 655,538   | 21,439,436 | 4,124,765  | 59,639,196  |
| December  | 15,347,329         | 6,001,942  | 316,307   | 351,566   | 5,227,947  | 695,172   | 6,793,559  | 1,905,080  | 36,638,902  |
| January   | 12,322,591         | 5,687,062  | 292,837   | 472,658   | 5,933,167  | 611,157   | 3,467,203  | 1,881,574  | 30,668,249  |
| February  | 9,369,622          | 7,293,994  | 195,224   | 415,413   | 4,257,373  | 596,014   | 4,066,827  | 1,778,366  | 27,972,833  |
| March     | 8,563,844          | 4,274,246  | 254,320   | 555,176   | 4,872,642  | 664,284   | 3,846,153  | 1,107,590  | 24,138,255  |
| April     | 12,943,455         | 8,257,062  | 77,823    | 225,126   | 8,411,067  | 473,410   | 8,471,591  | 1,167,270  | 40,026,804  |
| May       | 14,969,214         | 6,766,903  | 110,592   | 136,312   | 8,388,122  | 341,028   | 11,076,067 | 1,317,257  | 43,105,495  |
| June      | 11,377,240         | 6,236,923  | 483,436   | 325,838   | 8,127,832  | 484,103   | 8,696,899  | 1,902,922  | 37,635,193  |
| Totals    | 169,572,429        | 94,581,294 | 3,598,230 | 4,581,295 | 78,620,696 | 7,958,902 | 95,940,396 | 21,212,027 | 476,065,269 |