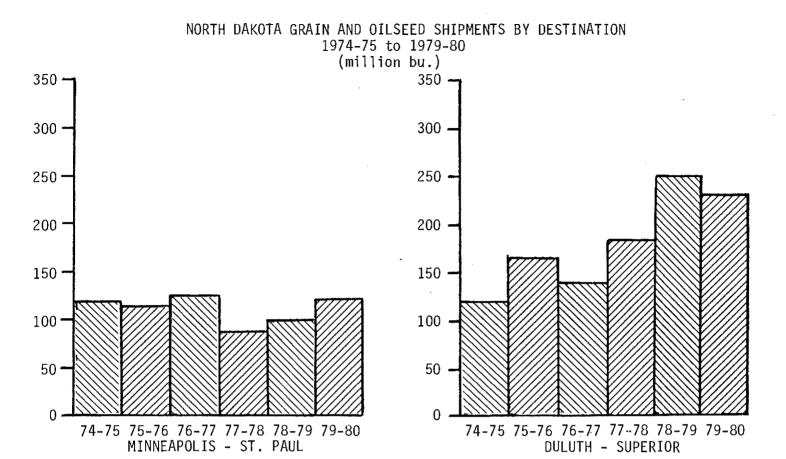

# NORTH DAKOTA GRAIN AND OILSEED SHIPMENTS BY DESTINATION

| DESTINATION           | <b>1</b> 974 <b>-</b> 75 | 1975-76           | 1976-77           | 1977-78           | 1978-79           | 1979-80           |  |
|-----------------------|--------------------------|-------------------|-------------------|-------------------|-------------------|-------------------|--|
|                       |                          | (                 | thousand bu       | .)                |                   |                   |  |
| MINNEAPOLIS-ST. PAUL  | 108,093<br>(39%)         | 104,900<br>(33%)  | 109,620<br>(36%)  | 85,231<br>(24%)   | 93,353<br>(20%)   | 119,711<br>(25%)  |  |
| DULUTH-SUPERIOR       | 109,585<br>(40%)         | 152,514<br>(48%)  | 128,044<br>(42%)  | 192,925<br>(54%)  | 250,653<br>(55%)  | 230,544<br>(48%)  |  |
| WEST                  | 23,827<br>(9%)           | 22,031<br>(7%)    | 20,823<br>(7%)    | 29,031<br>(8%)    | 46,413<br>(10%)   | 46,954<br>(10%)   |  |
| MISCELLANEOUS MARKETS | 33,982<br>(12%)          | 40,840<br>(13%)   | 47,425<br>(16%)   | 51,417<br>(14%)   | 65,814<br>(14%)   | 78,856<br>(17%)   |  |
| TOTAL                 | 275,487<br>(100%)        | 320,285<br>(100%) | 305,912<br>(100%) | 358,604<br>(100%) | 456,233<br>(100%) | 476,065<br>(100%) |  |