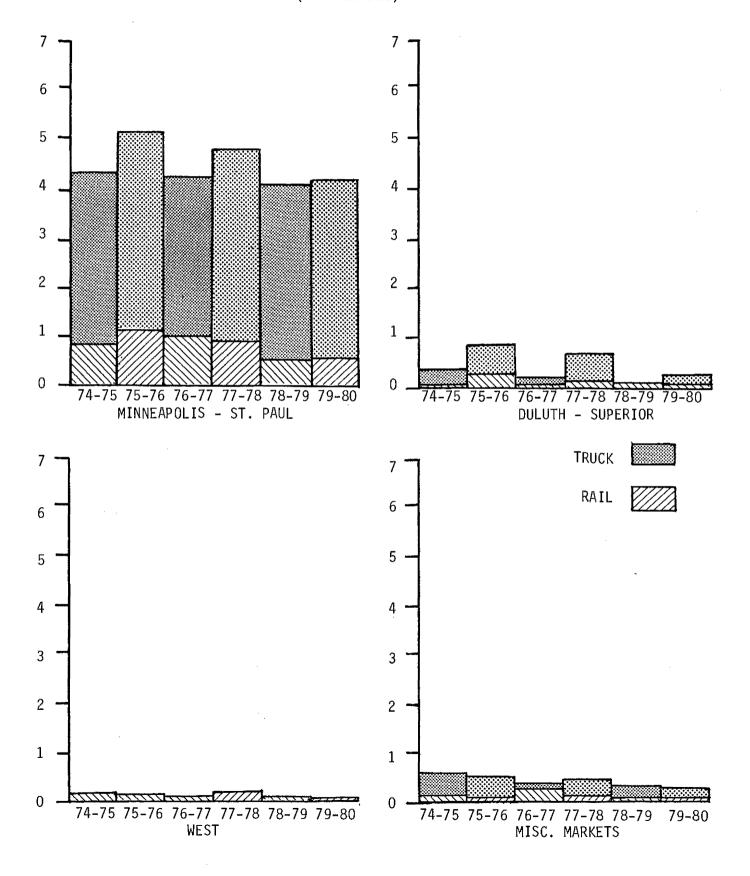

| 60     | 0       | 59      | 0     | 72     | 2     | 19    | 0     | 10     |
|                   | (0%)  | (100%) | (0%)  | (100%) | (0%)    | (100%)  | (0%)  | (100%) | (10%) | (90%) | (0%)  | (100%) |
| MISC. MARKETS     | 78    | 453    | 31    | 474    | 206     | 74      | 74    | 339    | 32    | 281   | 45    | 218    |
|                   | (15%) | (85%)  | (6%)  | (94%)  | (74%)   | (26%)   | (18%) | (82%)  | (10%) | (90%) | (17%) | (83%)  |
| TOTAL             | 1,048 | 4,252  | 1,561 | 5,029  | 1,354   | 3,530   | 1,287 | 4,887  | 593   | 3,948 | 653   | 3,927  |
|                   | (20%) | (80%)  | (24%) | (76%)  | (28%)   | (72%)   | (21%) | (79%)  | (15%) | (85%) | (14%) | (86%)  |

### NORTH DAKOTA FLAXSEED SHIPMENTS BY RAIL AND TRUCK AND DESTINATIONS (million bu.)



## NORTH DAKOTA FLAXSEED SHIPMENTS BY ORIGIN (CROP REPORTING DISTRICT)

| CROP REPORTING<br>DISTRICT | 1974-75 | 1975-76 | 1976-77     | 1977-78 | 1978-79 | 1979-80 |
|----------------------------|---------|---------|-------------|---------|---------|---------|
|                            |         | (th     | ousand bu.) |         |         |         |
| 1                          | 426     | 487     | 450         | 678     | 515     | 398     |
| 2                          | 707     | 1,047   | 794         | 1,022   | 765     | 752     |
| 3                          | 703     | 929     | 656         | 1,054   | 547     | 682     |
| 4                          | 258     | 371     | 307         | 203     | 254     | 207     |
| 5                          | 806     | 986     | 829