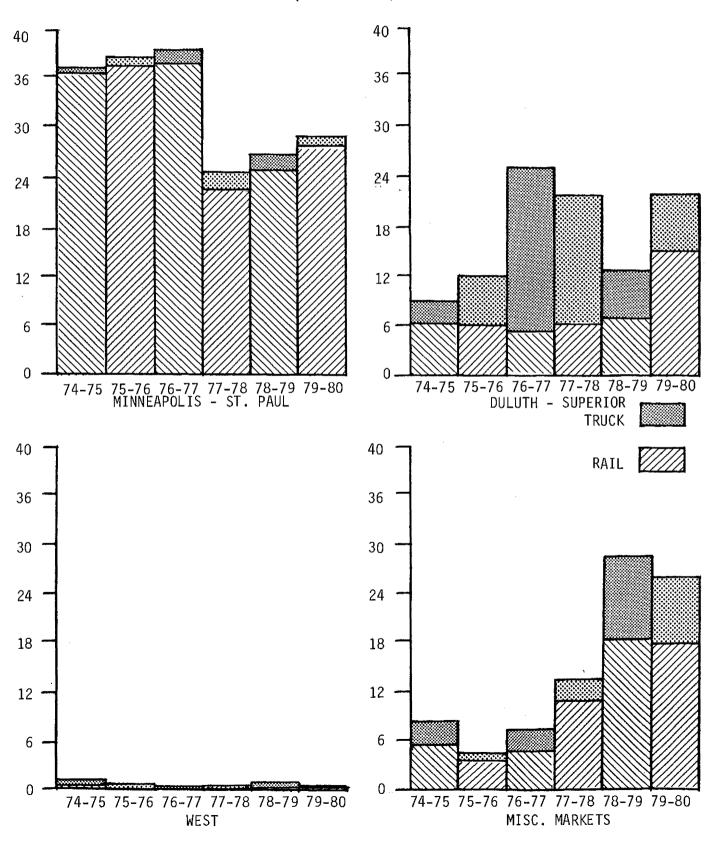

### NORTH DAKOTA DURUM SHIPMENTS BY RAIL AND TRUCK AND DESTINATION

|                   | 1974   | -75   | 1975                                   | -76    | 1976      | -77    | 1977-          | -78    | 1978   | -79    | 1979   | -80    |
|-------------------|--------|-------|----------------------------------------|--------|-----------|--------|----------------|--------|--------|--------|--------|--------|
| DESTINATION       | Rail   | Truck | Rail                                   | Truck  | Rail      | Truck  | Rail           | Truck  | Rail   | Truck  | Rail   | Truck  |
|                   |        |       | ······································ | (th    | nousand b | u.)    | Washington Co. |        |        |        |        |        |
| MINN ST. PAUL     | 18,489 | 966   | 12,790                                 | 2,115  | 14,664    | 2,360  | 14,576         | 1,902  | 15,950 | 2,847  | 22,408 | 4,304  |
|                   | (95%)  | (5%)  | (86%)                                  | (14%)  | (86%)     | (14%)  | (88%)          | (12%)  | (85%)  | (15%)  | (81%)  | (19%)  |
| DULUTH - SUPERIOR | 35,770 | 4,957 | 42,620                                 | 8,933  | 29,747    | 5,790  | 52,552         | 9,438  | 47,950 | 13,023 | 48,415 | 8,964  |
|                   | (88%)  | (12%) | (83%)                                  | (17%)  | (84%)     | (16%)  | (85%)          | (15%)  | (79%)  | (21%)  | (84%)  | (16%)  |
| WEST              | 608    | 239   | 263                                    | 171    | 481       | 1,155  | 871            | 468    | 1,341  | 203    | 1,254  | 252    |
|                   | (72%)  | (28%) | (61%)                                  | (39%)  | (29%)     | (71%)  | (65%)          | (35%)  | (87%)  | (13%)  | (83%)  | (17%)  |
| MISC. MARKETS     | 7,505  | 246   | 7,184                                  | 741    | 9,681     | 1,147  | 7,419          | 1,139  | 5,797  | 1,548  | 7,178  | 1,807  |
|                   | (97%)  | (3%)  | (91%)                                  | (9%)   | (89%)     | (11%)  | (87%)          | (13%)  | (79%)  | (21%)  | (80%)  | (20%)  |
| TOTAL             | 62,372 | 6,408 | 62,857                                 | 11,960 | 54,573    | 10,452 | 75,418         | 12,947 | 71,038 | 17,621 | 79,255 | 15,327 |
|                   | (91%)  | (9%)  | (84%)                                  | (16%)  | (84%)     | (16%)  | (85%)          | (15%)  | (80%)  | (20%)  | (84%)  | (16%)  |

#### NORTH DAKOTA DURUM SHIPMENTS BY RAIL AND TRUCK AND DESTINATION (million bu.)

NORTH DAKOTA DURUM SHIPMENTS BY ORIGIN (CROP REPORTING DISTRICT)

|                            |                                        |         | ·····    |         |         |         |
|----------------------------|----------------------------------------|---------|----------|---------|---------|---------|
| CROP REPORTING<br>DISTRICT | 1974-75                                | 1975-76 | 1976-77  | 1977-78 | 1978-79 | 1979-80 |
|                            | ************************************** | (thous  | and bu.) |         |         |         |
| 1                          | 22,973                                 | 21,573  | 19,420   | 26,813  | 27,496  | 29,060  |
| 2                          | 12,685                                 | 11,404  | 11,279   | 16,378  | 16,256  | 16,472  |
| 3                          | 17,326                                 | 19,272  | 18,168   | 25,707  | 22,902  | 24,453  |
| 4                          | 2,717                                  | 3,696   | 3,728    | 4,449   | 4,808   | 5,512   |
| 5                          | 5,466                                  | 7,270   | 4,960    | 5,945   | 7,269   | 7,670   |
| 6                          | 2,555                                  | 3,558   | 2,573    | 3,269   | 3,251   | 3,432   |
| 7                          | 1,871                                  | 2,844   | 2,013    | 2,071   | 2,755   | 3,619   |
| 8                          | 543                                    | 1,331   | 760      | 469     | 728     | 800     |
| 9                          | 2,642                                  | 3,870   | 2,123    | 3,266   | 3,197   | 3,565   |
| TOTAL                      | 68,778                                 | 74,818  | 65,024   | 88,367  | 88,662  | 94,583  |