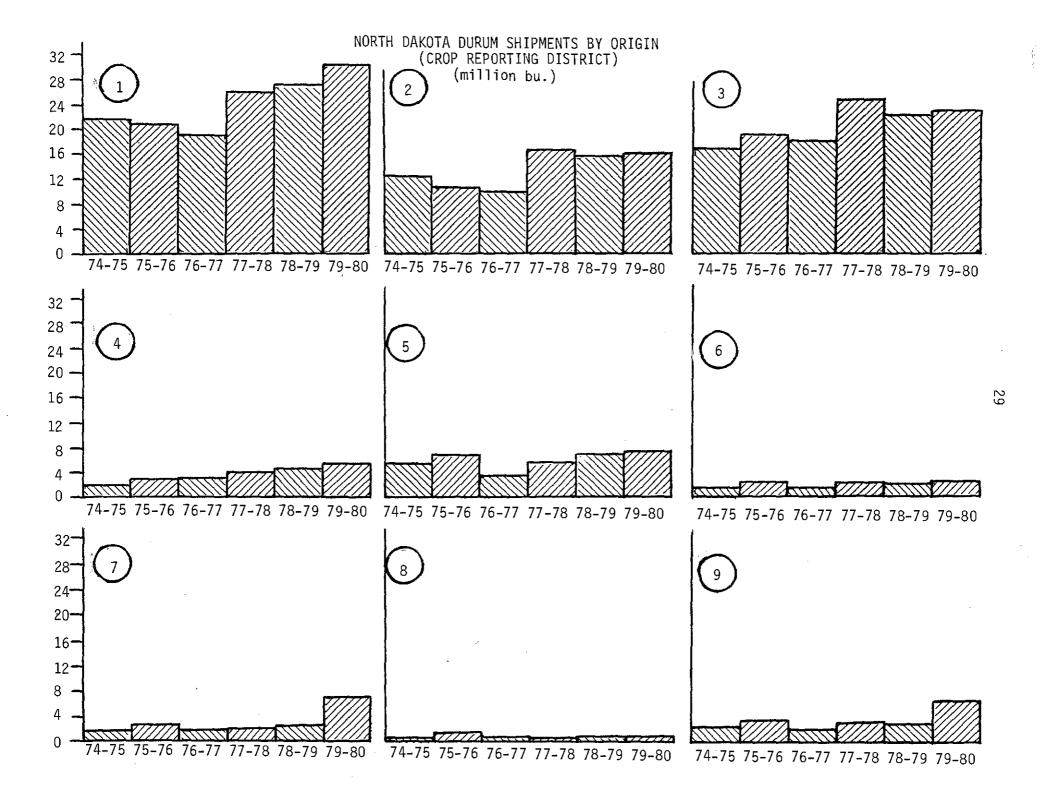

#### NORTH DAKOTA DURUM SHIPMENTS BY RAIL AND TRUCK AND DESTINATION (million bu.)

NORTH DAKOTA DURUM SHIPMENTS BY ORIGIN (CROP REPORTING DISTRICT)

|                            |                                        |         | ·····    |         |         |         |
|----------------------------|----------------------------------------|---------|----------|---------|---------|---------|
| CROP REPORTING<br>DISTRICT | 1974-75                                | 1975-76 | 1976-77  | 1977-78 | 1978-79 | 1979-80 |
|                            | ************************************** | (thous  | and bu.) |         |         |         |
| 1                          | 22,973                                 | 21,573  | 19,420   | 26,813  | 27,496  | 29,060  |
| 2                          | 12,685                                 | 11,404  | 11,279   | 16,378  | 16,256  | 16,472  |
| 3                          | 17,326                                 | 19,272  | 18,168   | 25,707  | 22,902  | 24,453  |
| 4                          | 2,717                                  | 3,696   | 3,728    | 4,449   | 4,808   | 5,512   |
| 5                          | 5,466                                  | 7,270   | 4,960    | 5,945   | 7,269   | 7,670   |
| 6                          | 2,555                                  | 3,558   | 2,573    | 3,269   | 3,251   | 3,432   |
| 7                          | 1,871                                  | 2,844   | 2,013    | 2,071   | 2,755   | 3,619   |
| 8                          | 543                                    | 1,331   | 760      | 469     | 728     | 800     |
| 9                          | 2,642                                  | 3,870   | 2,123    | 3,266   | 3,197   | 3,565   |
| TOTAL                      | 68,778                                 | 74,818  | 65,024   | 88,367  | 88,662  | 94,583  |