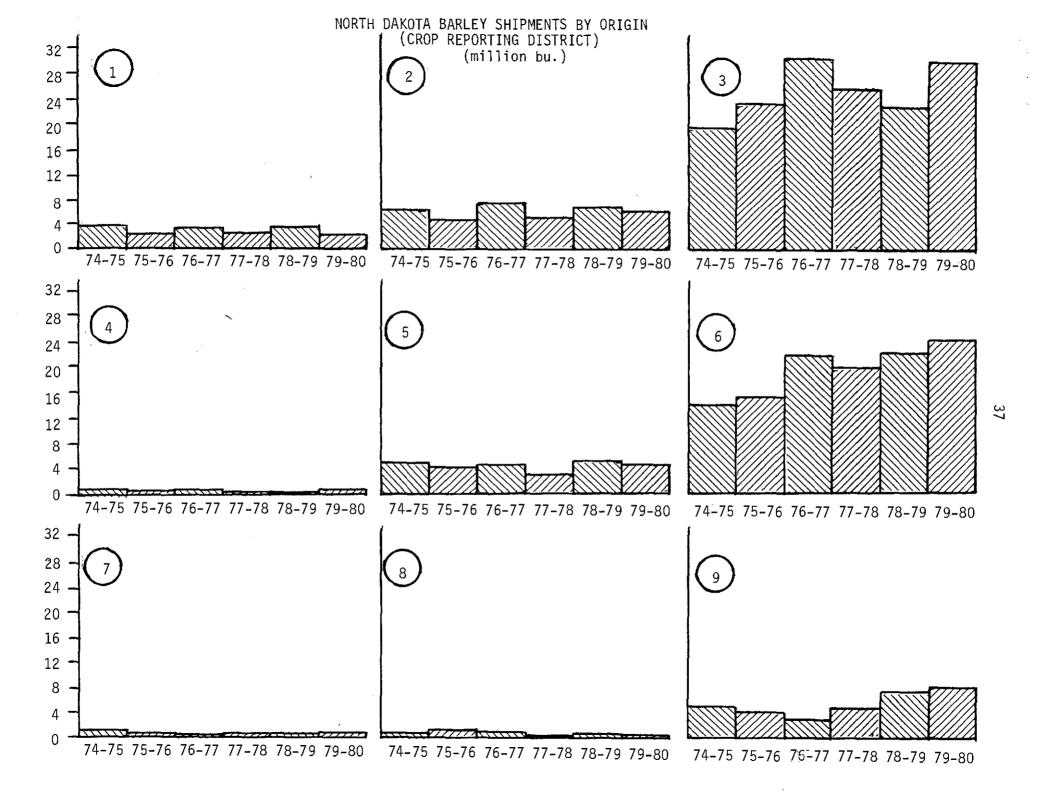

#### NORTH DAKOTA DURUM SHIPMENTS BY RAIL AND TRUCK AND DESTINATION (million bu.)

NORTH DAKOTA DURUM SHIPMENTS BY ORIGIN (CROP REPORTING DISTRICT)

|                            |                                        |         | ·····    |         |         |         |
|----------------------------|----------------------------------------|---------|----------|---------|---------|---------|
| CROP REPORTING<br>DISTRICT | 1974-75                                | 1975-76 | 1976-77  | 1977-78 | 1978-79 | 1979-80 |
|                            | ************************************** | (thous  | and bu.) |         |         |         |
| 1                          | 22,973                                 | 21,573  | 19,420   | 26,813  | 27,496  | 29,060  |
| 2                          | 12,685                                 | 11,404  | 11,279   | 16,378  | 16,256  | 16,472  |
| 3                          | 17,326                                 | 19,272  | 18,168   | 25,707  | 22,902  | 24,453  |
| 4                          | 2,717                                  | 3,696   | 3,728    | 4,449   | 4,808   | 5,512   |
| 5                          | 5,466                                  | 7,270   | 4,960    | 5,945   | 7,269   | 7,670   |
| 6                          | 2,555                                  | 3,558   | 2,573    | 3,269   | 3,251   | 3,432   |
| 7                          | 1,871                                  | 2,844   | 2,013    | 2,071   | 2,755   | 3,619   |
| 8                          | 543                                    | 1,331   | 760      | 469     | 728     | 800     |
| 9                          | 2,642                                  | 3,870   | 2,123    | 3,266   | 3,197   | 3,565   |
| TOTAL                      | 68,778                                 | 74,818  | 65,024   | 88,367  | 88,662  | 94,583  |